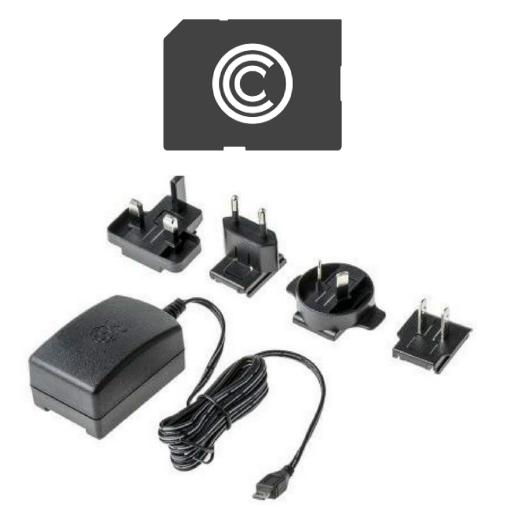

## What's Inside

- Raspberry Pi 3 Model B
- CloakCoin Case
- 2.5A International Power Supply Unit
- 16GB SD card with CloakCoin software
- HDMI cable