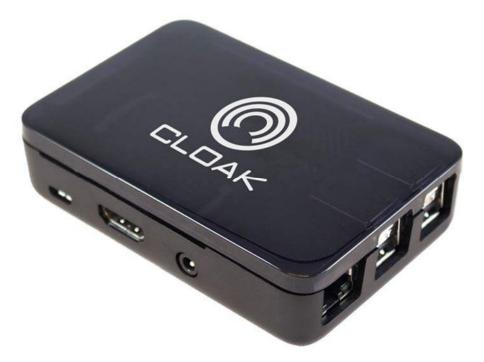

# **CloakCoin StakeBox**

StakeBox and CloakCoin have partnered together to bring you the CloakCoin StakeBox - a low energy consuming kit you can leave running 24/7 while earning more CloakCoin!

CloakCoin is a pure proof-of-stake (PoS) cryptocurrency. It's more energy efficient than mining and it's easy to earn more Cloak by simply staking coins in your wallet.??

The?stakebox?requires little setup allowing you to get up and running in no time at all and includes all the essential?accessories. Set it up and start earning crypto rewards\* without needing to buy an expensive?computer rig.

## What's Inside

- Raspberry Pi 3 Model B
- CloakCoin Case
- 2.5A International Power Supply Unit
- 16GB SD card with CloakCoin software
- HDMI cable