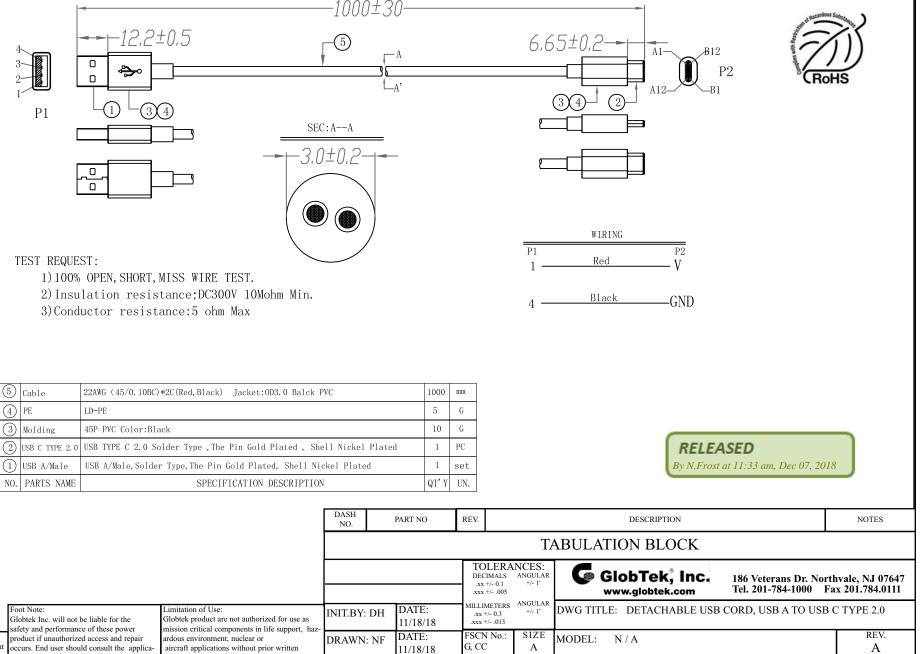

| PROPRIETARY INFORMATION:                                                                                            | REVISION |                                |          |          |
|---------------------------------------------------------------------------------------------------------------------|----------|--------------------------------|----------|----------|
| PROPRIETARY OF GLOBTEK, INC. ANY REPRODUCTION, DISCLOSURE OR<br>USE OF THIS DRAWING. IN WHOLE OR IN PART. IS HEREBY | REV      | DESCRIPTION                    | DATE     | APPROVED |
| PROHIBITED EXCEPT AS SPECIFIED IN WRITING BY GLOBTEK.INC.                                                           | Α        | INITIAL RELEASE, RFS.27216, DH | 11/18/18 | MK       |
|                                                                                                                     |          |                                |          |          |

DATE:

11/18/18

SCALE: NONE

PART NO: USBA2C1MOUSBC(R)

SHEET 1/1

Contents of this document are subject to change without occurs. End user should consult the applicaaircraft applications without prior written approval from the CEO of Globtek Inc. ble UL,CSA or EN Standards for proper installation instruction. APRVD: MK