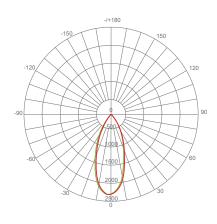

e to its uniform \*warm white light (2700K) and replaces conventional 120 Watt incandescent light bulbs.









\$1.80 per year





# Specifications

| Input Power | Input Voltage | Lumen Output | Beam Angle | Center Beam | ССТ    |
|-------------|---------------|--------------|------------|-------------|--------|
| 15 W        | 120V          | 1250 lm      | 40°        | N/A         | 2700 K |

| CRI | Luminous Efficacy | Power Factor | Input Current | Base/Cap | Lamp Lifespan |
|-----|-------------------|--------------|---------------|----------|---------------|
| 80  | 83.3 lm/W         | 0.7          | 0.175 A       | E26      | 25,000 Hrs.   |

### **Product Features**

Dimmable



**Energy Efficient** 



Damp Rated

### **Product Dimensions**



## **Product Photometric Data**