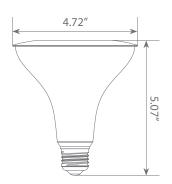

or general purpose applications due to its uniform \*warm white light (2700K) and replaces conventional 120 Watt incandescent light bulbs.









\$1.80 per year





# Specifications

| Input Power | Input Voltage | Lumen Output | Beam Angle | Center Beam | ССТ    |
|-------------|---------------|--------------|------------|-------------|--------|
| 15 W        | 120V          | 1250 lm      | 40°        | N/A         | 2700 K |

| CRI | Luminous Efficacy | Power Factor | Input Current | Base/Cap | Lamp Lifespan |
|-----|-------------------|--------------|---------------|----------|---------------|
| 80  | 83.3 lm/W         | 0.7          | 0.175 A       | E26      | 25,000 Hrs.   |

### **Product Features**

Dimmable



**Energy Efficient** 



Damp Rated

### **Product Dimensions**



## **Product Photometric Data**