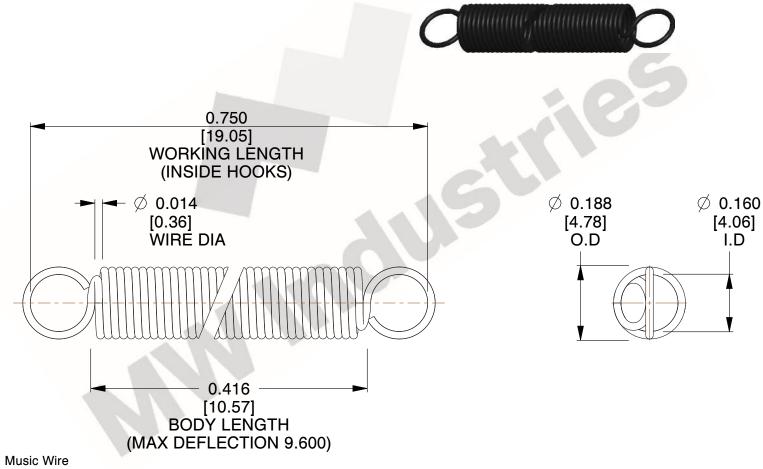

NOTES:

1. Material: Music Wire

2. Finish:

3. Sugg Max. Load: 0.550 (lbs) 4. Sugg Max. Deflection: 9.600 (in)

5. All Drawing Dimensions are in Inches [mm]

6. ("The coil count, body length, and end position is for reference only")