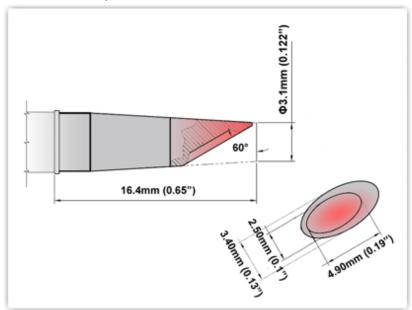

## **Technical Specifications**

EK80WV031

Hoof w/Dent 60° 3.10mm

(0.122")

Tip Style: Hoof w/Dent
Tip Width: 3.10mm (0.12")
Tip Length: 16.40mm (0.65")

80 Type Cartridge<sup>1</sup>: 420°C - 475°C

RoHS Compliant<sup>2</sup> / Lead Free: YES