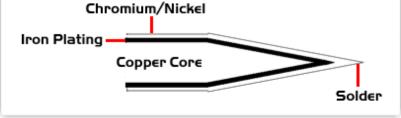

## Material Composition

<sup>1</sup> Easy Braid Co. tip cartridges will typically idle within a temperature range of +/-1.1°C. However, there is variation in idle temperature across tip geometries within an individual temperature series. Easy Braid Co. offers a wide variety of tip geometries from 0.25mm fine point tip to 5mm chisel. The length and geometry of a tip will have an influence on the tip idle temperature. To accurately measure idle temperature it will depend greatly on the measurement method, technique and equipment used. Two different methods or the use of alternative equipment will produce different test results.