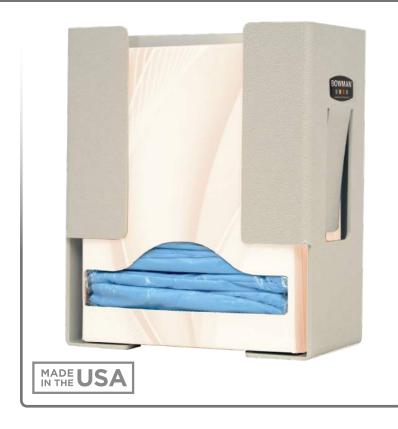

# **Product Description:**

- Gown Dispenser Universal Boxed
- Holds a variety of boxed individually wrapped disposable isolation gowns
- · Keyholes for wall mounting
- Made of Quartz Beige ABS Plastic

### Dispenses:

Most major manufacturers' isolation gown boxes:

- Boxes no smaller than 5.50"W x 8.50"H x 3.75"D (12.1 cm x 20.3 cm x 12.7 cm)
- Boxes no larger than 7.75"W x 12.00"H x 4.75"D (19.7 cm x 27.3 cm x 12.1 cm)