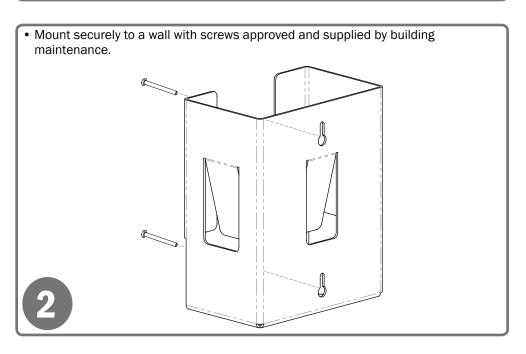

re PPE supplies are used for isolation and staff protection

### Dispenses:

Most major manufacturers' isolation gown boxes:

- Boxes no smaller than 5.50"W x 8.50"H x 3.75"D (12.1 cm x 20.3 cm x 12.7 cm)
- Boxes no larger than 7.75"W x 12.00"H x 4.75"D (19.7 cm x 27.3 cm x 12.1 cm)

### **Package Specifications:**

- Package Quantity: 6 per case
- 16"L x 12"W x 12"H (40.6 cm x 30.5 cm x 30.5 cm)
- 15.0 lbs (6.8 kg) approximated

### **Product Specifications** (overall external dimensions):

- 7.94"W x 9.88"H x 4.94"D (20.2 cm x 25.0 cm x 12.6 cm)
- 1.01 lbs (0.5 kg) approximated

### Mounting Specifications:



# GN100-0212

Gown Dispenser – Universal Boxed
Installation Instructions/Characteristics & Care

# Installation

Always mount dispensers securely prior to loading with product.





## Parts included:

Dispenser

### **Tools Required:**

· No tools required to assemble dispenser

# Characteristics & Care ABS Plastic

# **Material Characteristics**

# Designed for Long-Term, Heavy-Duty Applications

The combination of copolymers (Acrylonitrile, Butadiene, and Styrene) gives ABS an excellent combination of strength, rigidity, and toughness.

ABS is chemical, stress-crack resistant, dimensionally stable, and will hold up to long-term use. It possesses high strength and performance characteristics at a reasonable cost.

# **Care and Cleaning**

Use mild soap and water to clean. Petroleum-based oils, solvents, and paints should not be used.

Standard hospital cleaning supplies are approved for use on our ABS plastic products.