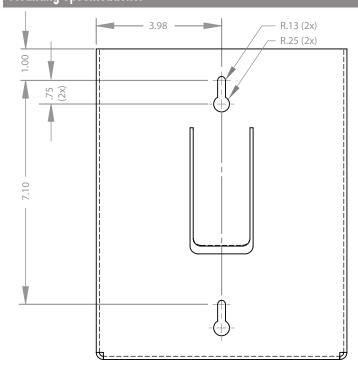

### **Product Specifications** (overall external dimensions):

- 7.94"W x 9.88"H x 4.94"D (20.2 cm x 25.0 cm x 12.6 cm)
- 1.01 lbs (0.5 kg) approximated

### Mounting Specifications: