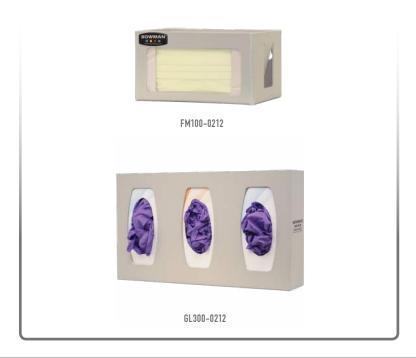

### **Companion Products (each sold separately):**

- FM100-0212, Face Mask Dispenser Universal Boxed Earloop
- GL300-0212, Glove Box Dispenser Triple with Dividers