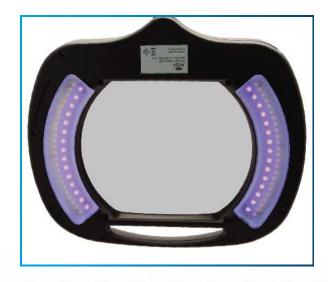

## Innovative Design

- Features 48 adjustable white LEDs as well as 30 UV LEDs operating at 400nm
- Large 7.5 x 6.2 inch, 3-Diopter crystal-clear glass lens for distortion-free viewing
- Fully covered spring-balanced arm with a large working range
- Swivel motion allows the lamp head to rotate
- Covered spring arm prevents pinching hazards
- ESD Safe coating

# Adjustable Lighting

Mighty Vue Pro lamps offer brightness and adjustment, giving operators the perfect lighting options for their applications.

- Touch sensitive controls
- Max illumination: 1100lm
- UV IEDs: 400nm