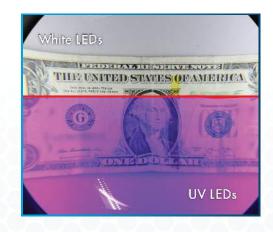

# **UV LED** Illumination

Ultra Violet Illumination provides a different perspective on inspection. With UV lighting, hidden details can be revealed on the object of inspection, otherwise not visible with simple LED illumination. Similar to holograms on state identification cards, the details and imagery are almost completely hidden until under black-light.

This specific magnifying lamp has made itself unique and stands out from the rest because it has the advantages of both white LED and UV LED inspection. While using this lamp you can adjust the brightness and color with just a simple touch giving a variety of lighting for all uses.