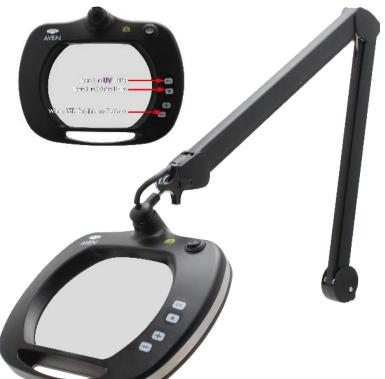

# Mighty Vue Pro UV 3D Magnifying Lamp W/ Touch Sensitive Controls - ESD Safe

Aven's Mighty Vue Pro UV series magnifying lamps are in a class of their own. This model features 48 adjustable white LEDs as well as 30 UV LEDs operating at 400nm, brightness control, in addition to an attractive design, the Mighty Vue Pro series lamps are the most advanced available. ESD Safe model.

## Innovative Design

- Features 48 adjustable white LEDs as well as 30 UV LEDs operating at 400nm
- Large 7.5 x 6.2 inch, 3-Diopter crystal-clear glass lens for distortion-free viewing
- Fully covered spring-balanced arm with a large working range
- Swivel motion allows the lamp head to rotate
- Covered spring arm prevents pinching hazards
- ESD Safe coating

# Adjustable Lighting

Mighty Vue Pro lamps offer brightness and adjustment, giving operators the perfect lighting options for their applications.

- Touch sensitive controls
- Max illumination: 1100lm
- UV IEDs: 400nm

#### Lamp Positioning

- Adjust the lamp knob to set your preferred lamp angle
- Stays in place in any position

## Heavy Duty Table Clamp

- Includes a heavy-duty mounting clamp
- Securely mounts to the side of your work bench.

| Item Number        | 26505-ESL-XL3-UV                                       |
|--------------------|--------------------------------------------------------|
| Lens Magnification | 3-Diopter Lens (1.75x magnification)                   |
| Lens Size          | 7.5 x 6.2 in Rectangular                               |
| White LEDs         | 48 White LEDs Adjustable                               |
| UV LEDs            | 30 UV LEDs Operating at 400nm                          |
| ESD Safe           | Yes                                                    |
| Reach              | Approx. 36 inch (MAX)                                  |
| Package Contents   | Mighty Vue XL3-UV<br>Lamp Table Clamp<br>Power Adapter |