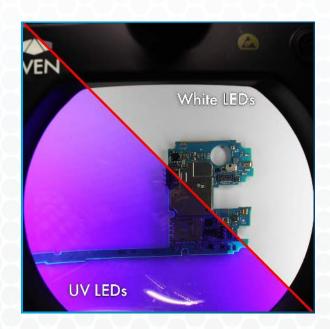

# **UV LED** Illumination

Ultra Violet Illumination provides a different perspective on inspection. With UV lighting, hidden details can be revealed on the object of inspection, otherwise not visible with simple LED illumination. Similar to holograms on state identification cards, the details and imagery are almost completely hidden until under black-light.

This specific magnifying lamp has made itself unique and stands out from the rest because it has the advantages of both white LED and UV LED inspection. While using this lamp you can adjust the brightness and color with just a simple touch giving a variety of lighting for all uses.