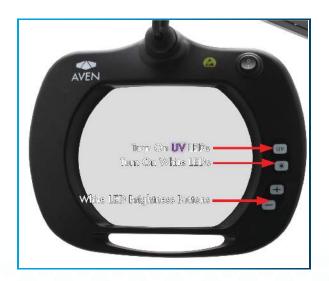

# Adjustable Lighting

Mighty Vue Pro lamps offer brightness and adjustment, giving operators the perfect lighting options for their applications.

- Touch sensitive controls
- Max illumination: 1100lm
- UV IEDs: 400nm

#### Lamp Positioning

- Adjust the lamp knob to set your preferred lamp angle
- Stays in place in any position