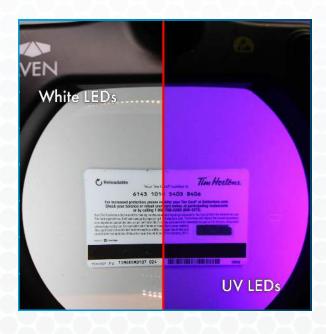

# **UV LED** Illumination

Ultra Violet Illumination provides a different perspective on inspection. With UV lighting, hidden details can be revealed on the object of inspection, otherwise not visible with simple LED illumination. Similar to holograms on state identification cards, the details and imagery are almost completely hidden until under black-light.

This specific magnifying lamp has made itself unique and stands out from the rest because it has the advantages of both white LED and UV LED inspection. While using this lamp you can adjust the brightness and color with just a simple touch giving a variety of lighting for all uses.