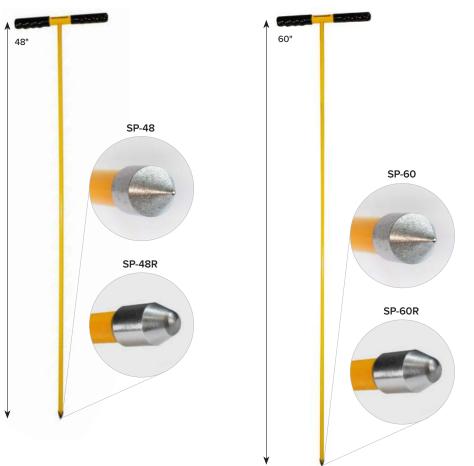

## **SOIL PROBE**

## Soil Probe Locates Underground Utility Boxes, Buried Conduit And Tree Roots

- Solid 1/2" fiberglass rod for increased strength and flexibility
- Double coated PVC grips with finger grooves provide cushioned grip
- · Reinforced steel tip to penetrate ground
- Wider, more ergonomic T-handle allows for increased leverage
- The rounded tip is recommended for use on more sensitive applications where there could be risk of damage with the standard pointed tip
- 60" Soil Probe designed for applications that require extended depth or longer reach

| Part Number | Description                        |
|-------------|------------------------------------|
| SP-48       | 48" T-Bar Soil Probe               |
| SP-48R      | 48" T-Bar Soil Probe (rounded tip) |
| SP-60       | 60" T-Bar Soil Probe               |
| SP-60R      | 60" T-Bar Soil Probe (rounded tip) |