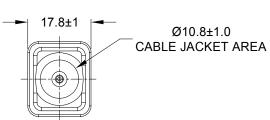

NOTES: UNLESS OTHERWISE SPECIFIED

- 1. THIS PART IS USED ON AT04-4P RECEPTACLE ANY MODIFICTION DOES NOT INCLUDE AN END CAP.
- 2. TEMPERATURE RATING :  $-29^{\circ}$ C TO  $+100^{\circ}$ C [ $-20^{\circ}$ F TO  $+212^{\circ}$ F]
- 3. ALL DIMENSIONS ARE FOR REFERENCE USE ONLY.