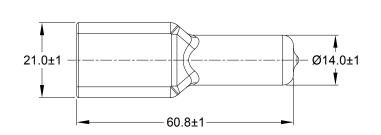

NOTES: UNLESS OTHERWISE SPECIFIED

- 1. THIS PART IS USED ON AT04-4P RECEPTACLE ANY MODIFICTION DOES NOT INCLUDE AN END CAP.
- 2. TEMPERATURE RATING :  $-29^{\circ}$ C TO  $+100^{\circ}$ C [ $-20^{\circ}$ F TO  $+212^{\circ}$ F]
- 3. ALL DIMENSIONS ARE FOR REFERENCE USE ONLY.