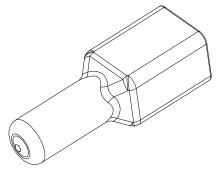

NOTES: UNLESS OTHERWISE SPECIFIED

- 1. THIS PART IS USED ON AT04-4P RECEPTACLE ANY MODIFICTION DOES NOT INCLUDE AN END CAP.
- 2. TEMPERATURE RATING :  $-29^{\circ}$ C TO  $+100^{\circ}$ C [ $-20^{\circ}$ F TO  $+212^{\circ}$ F]
- 3. ALL DIMENSIONS ARE FOR REFERENCE USE ONLY.