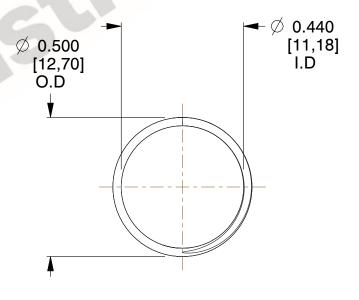

## **NOTES:**

1. Material: Stainless Steel

2. Finish: Glod Irridite

3. Ends: Closed and Ground

4. Total Coils: 10.000

5. Sugg. Max. Deflection: 0.250 (in) 6. Sugg. Max. Load: 2.300 (lbs)

7. All Drawing Dimensions are in Inches [mm]