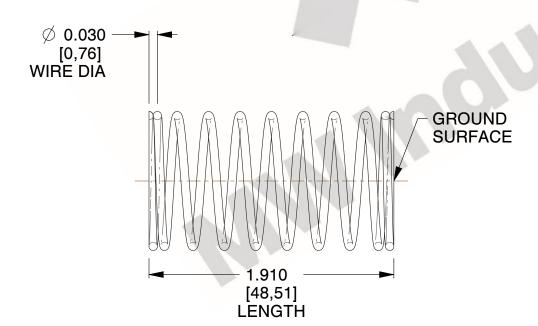

## **NOTES:**

1. Material: Stainless Steel

2. Finish: Glod Irridite

3. Ends: Closed and Ground

4. Total Coils: 10.000

5. Sugg. Max. Deflection: 0.250 (in) 6. Sugg. Max. Load: 2.300 (lbs)

7. All Drawing Dimensions are in Inches [mm]