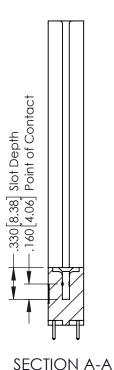

SUL NUMBER

1

ORIGINAL

346/396 SERIES CARD EDGE CONNECTOR PART NUMBER: 396-016-521-878

EDAC INC TORONTO, ONTARIO CANADA

YOUR CONNECTION TO QUALITY & SERVICE

THESE DRAWINGS AND SPECIFICATIONS
ARE THE PROPERTY OF EDAC INC.,AND
SHALL NOT BE REPRODUCED,OR COPIEI
OR USED AS THE BASIS FOR THE
MANUFACTURE OR SALE OF APPARATUS
WITHOUT WRITTEN PERMISSION.

|   | ACAD REFERENCE NO | . 346-ENG-MASTER        |
|---|-------------------|-------------------------|
|   | DRAWN: J.LEE      | DATE: <b>APR. 22/09</b> |
|   | CHECKED:          | DATE:                   |
|   | SCALE: 1:1        | SHEET 1 OF 2            |
| ) | DRAWING NUMBER    | ISSUE                   |