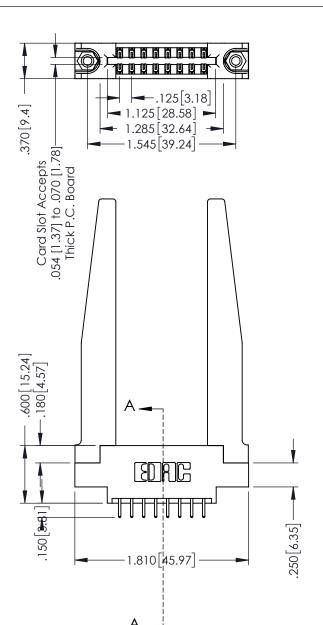

SUL NUMBER

1

ORIGINAL

346/396 SERIES CARD EDGE CONNECTOR PART NUMBER: 396-016-521-878

EDAC INC TORONTO, ONTARIO CANADA

YOUR CONNECTION TO QUALITY & SERVICE

THESE DRAWINGS AND SPECIFICATIONS
ARE THE PROPERTY OF EDAC INC.,AND
SHALL NOT BE REPRODUCED,OR COPIEI
OR USED AS THE BASIS FOR THE
MANUFACTURE OR SALE OF APPARATUS
WITHOUT WRITTEN PERMISSION.

|   | ACAD REFERENCE NO | . 346-ENG-MASTER        |
|---|-------------------|-------------------------|
|   | DRAWN: J.LEE      | DATE: <b>APR. 22/09</b> |
|   | CHECKED:          | DATE:                   |
|   | SCALE: 1:1        | SHEET 1 OF 2            |
| ) | DRAWING NUMBER    | ISSUE                   |