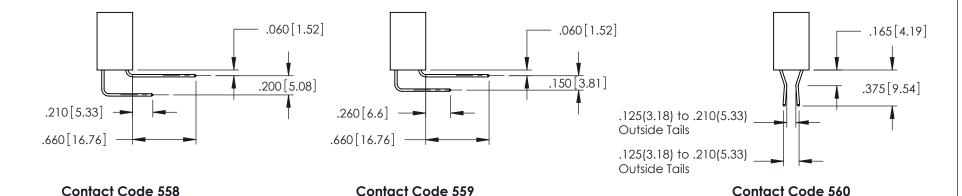

346-ENG-MASTER

ISSUE

**Contact Code 555** 

**Contact Code 556** 

INSULATOR MATERIAL: THERMOPLASTIC POLYESTER, UL 94V-0 CONTACT MATERIAL; COPPER, NICKEL, TIN ALLOY CA-725

CONTACT PLATING: GOLD ON THE MATING AREA, TIN-LEAD ON THE CONTACT TAILS, NICKEL UNDERPLATE

## 346/396 SERIES CARD EDGE CONNECTOR CONTACT CODE 555,556,558,559,560 DIMENSIONS

YOUR CONNECTION TO QUALITY & SERVICE

|   | ACAD REFERENCE NO | . 346-ENG-MASTER |
|---|-------------------|------------------|
|   | DRAWN: J.LEE      | DATE: APR. 22/09 |
|   | CHECKED:          | DATE:            |
|   | SCALE: 1:1        | SHEET 2 OF 2     |
| D | DRAWING NUMBER    | ISSUE            |