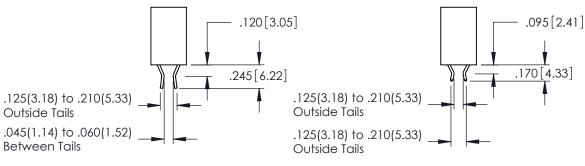

346-ENG-MASTER

ISSUE

**Contact Code 555** 

**Contact Code 556** 

INSULATOR MATERIAL: THERMOPLASTIC POLYESTER, UL 94V-0 CONTACT MATERIAL; COPPER, NICKEL, TIN ALLOY CA-725

CONTACT PLATING: GOLD ON THE MATING AREA, TIN-LEAD ON THE CONTACT TAILS, NICKEL UNDERPLATE

## 346/396 SERIES CARD EDGE CONNECTOR CONTACT CODE 555,556,558,559,560 DIMENSIONS

YOUR CONNECTION TO QUALITY & SERVICE

|   | ACAD REFERENCE NO | . 346-ENG-MASTER |
|---|-------------------|------------------|
|   | DRAWN: J.LEE      | DATE: APR. 22/09 |
|   | CHECKED:          | DATE:            |
|   | SCALE: 1:1        | SHEET 2 OF 2     |
| D | DRAWING NUMBER    | ISSUE            |