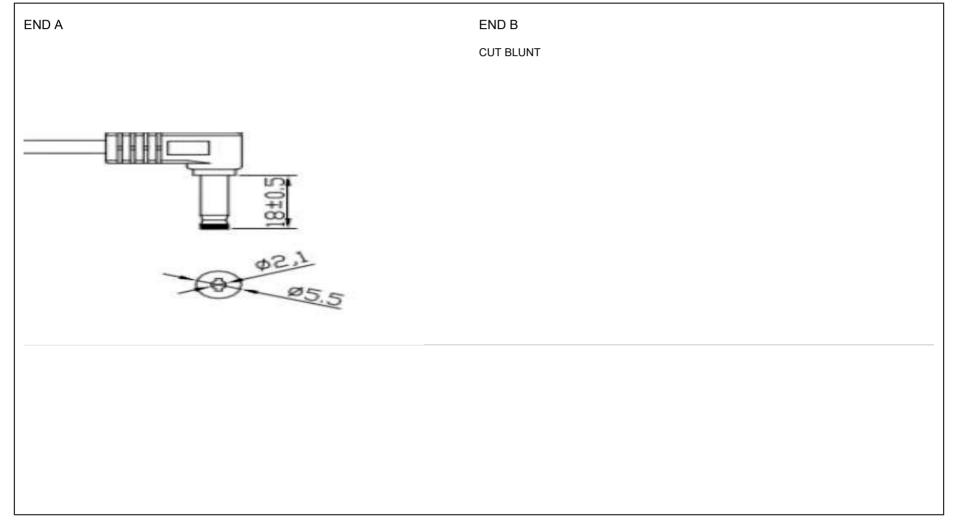

End A Cable End B Code:CR18 Code:1185 #18 1c+Shield Code:BBB Description: RIGHT ANGLE MOLDED 5.5 X 2.1MM PLUG Description:GT Cable #1185 #18 1c+Shield: 18 / 1+C Description: CUT BLUNT WITH 18MM LENGTH WITH INTERNAL SPRING CLIP AND Conductors, 3.5 +/-0.15 mmmm OD, UL STYLE 1185, 80 Rating (V):0 LOCKING NOTCH Deg.C, 300V, Shield 56 Strands 0.12mm2, Approvals: Rating (A):0.0 Color:GlobTek Black Gender:Male Rating (V):48 Wire Gauge(AWG):18 Overmolded:No Rating (A):5.0 Gender:Female Cond:1+C Overmolded:Yes Type:UL STYLE 1185 Temperature:80° C Amps: Volts:300 OD:3.5 +/-0.15 mm ConductorsColors:Shield 56 Strands 0.12mm2