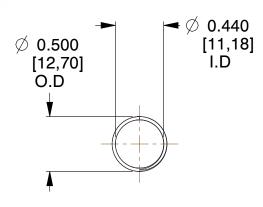

## **NOTES:**

1. Material : Music Wire 2. Finish : Glod Irridite

3. Ends: Closed and Ground

4. Total Coils: 10.000

Sugg. Max. Deflection: 1.500 (in)
 Sugg. Max. Load: 2.300 (lbs)

7. All Drawing Dimensions are in Inches [mm]

1.143

SCALE

11772

COMPONENT

COMPRESSION SPRINGS

UNIT
INCH [mm]
SHEET

1 of 1

**SPRINGS** 