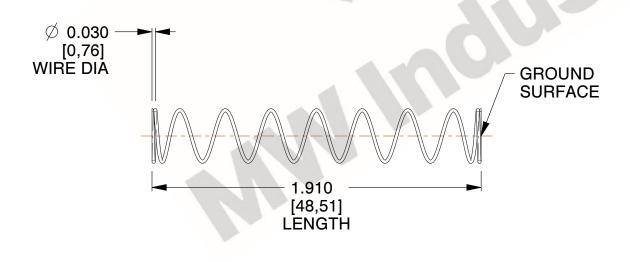

## **NOTES:**

1. Material : Music Wire 2. Finish : Glod Irridite

3. Ends: Closed and Ground

4. Total Coils: 10.000

Sugg. Max. Deflection: 1.500 (in)
 Sugg. Max. Load: 2.300 (lbs)

7. All Drawing Dimensions are in Inches [mm]

1.143

SCALE

11772

COMPONENT

COMPRESSION SPRINGS

UNIT
INCH [mm]
SHEET

1 of 1

**SPRINGS** 