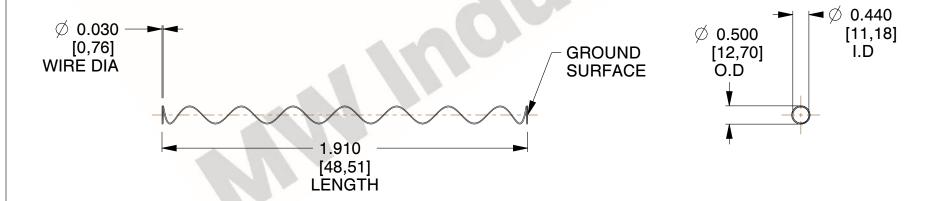

## **NOTES:**

1. Material : Hard Drawn

2. Finish: Glod Irridite

3. Ends: Closed and Ground 4. Total Coils: 10.000

5. Sugg. Max. Deflection: 4.300 (in)

6. Sugg. Max. Load: 2.300 (lbs)

7. All Drawing Dimensions are in Inches [mm]