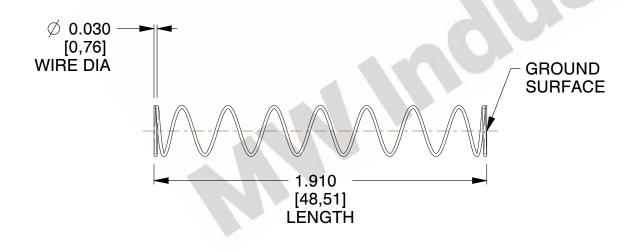

## **NOTES:**

1. Material: Spring Steel

2. Finish: Glod Irridite

3. Ends: Closed and Ground

4. Total Coils: 10.000

5. Sugg. Max. Deflection: 1.500 (in) 6. Sugg. Max. Load: 2.300 (lbs)

7. All Drawing Dimensions are in Inches [mm]

SCALE

1.067

COMPONENT **SPRINGS** UNIT 11772 INCH [mm] **COMPRESSION SPRINGS** 

SHEET 1 of 1

www.mwcomponents.com

800.237.5225