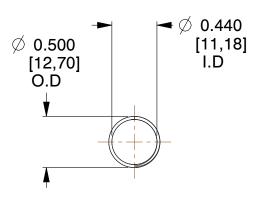

## **NOTES:**

1. Material: Spring Steel

2. Finish: Glod Irridite

3. Ends: Closed and Ground

4. Total Coils: 10.000

5. Sugg. Max. Deflection: 1.500 (in) 6. Sugg. Max. Load: 2.300 (lbs)

7. All Drawing Dimensions are in Inches [mm]

SCALE

1.067

COMPONENT **SPRINGS** UNIT 11772 INCH [mm] **COMPRESSION SPRINGS** 

SHEET 1 of 1

www.mwcomponents.com

800.237.5225