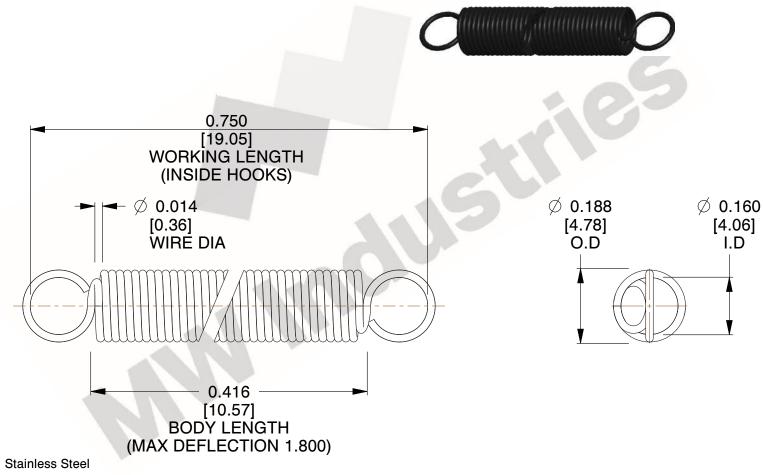

NOTES:

1. Material: Stainless Steel

2. Finish:

3. Sugg Max. Load: 0.550 (lbs) 4. Sugg Max. Deflection: 1.800 (in)

5. All Drawing Dimensions are in Inches [mm]

6. Coil

www.mwcomponents.com 800.237.5225

This file and any associated information and specifications are provided for reference and evaluation purposes only, and is subject to change without notice. MW Industries makes no representations, warranties or guarantees as to the appropriateness, accuracy, completeness, or suitability for any purpose, of the file, information or specifications. You are solely responsible for the use of the file, information or specifications.

3.000

SCALE

UNIT **ZZ3-11** INCH [mm] SHEET **EXTENSION SPRINGS** 1 of 1

**SPRINGS** 

COMPONENT