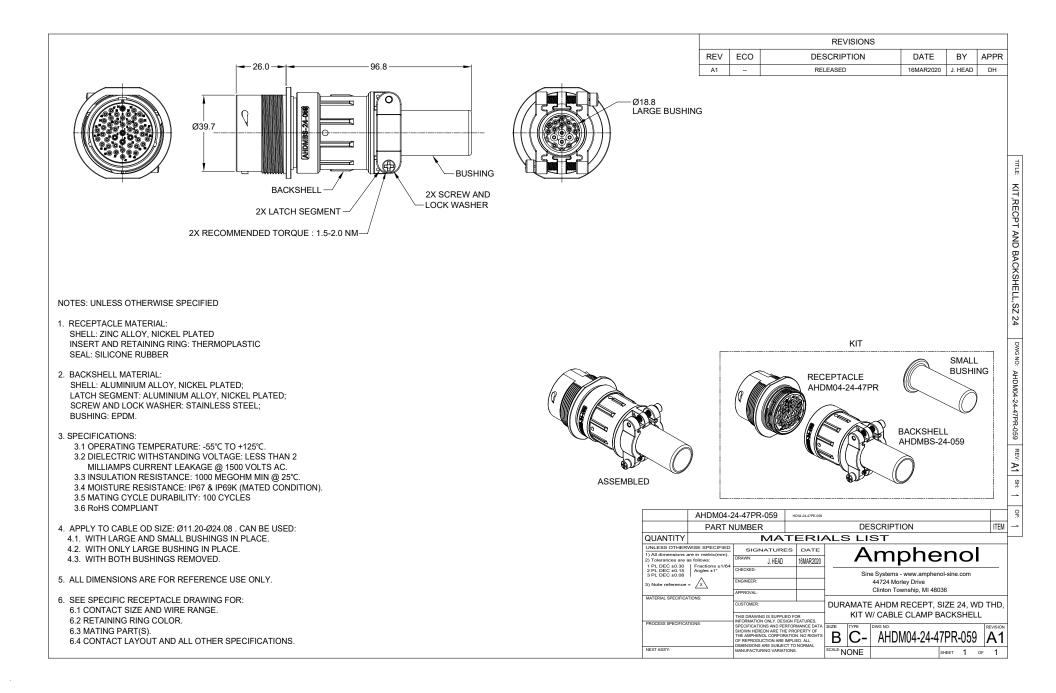

## **ATM Series™** - Contact Size 20 Options

| Machined Contacts, Sockets & Pins |                                        |      |       |          |  |
|-----------------------------------|----------------------------------------|------|-------|----------|--|
| Part Number                       | Description                            | Size | AWG   | Туре     |  |
| AT60-010-2031                     | Male Contact - Pin, Gold-plated        | 20   | 16-18 | Machined |  |
| AT62-005-20141                    | Female Contact - Socket, Gold-plated   | 20   | 16-18 | Machined |  |
| AT60-010-20141                    | Male Contact - Pin, Nickel-plated      | 20   | 16-18 | Machined |  |
| AT62-005-2031                     | Female Contact - Socket, Nickel-plated | 20   | 16-18 | Machined |