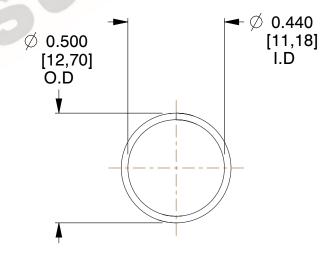

## **NOTES:**

1. Material: Music Wire 2. Finish: Glod Irridite

3. Ends: Closed

4. Total Coils: 10.000

5. Sugg. Max. Deflection: 0.200 (in) 6. Sugg. Max. Load : 2.300 (lbs)

7. All Drawing Dimensions are in Inches [mm]