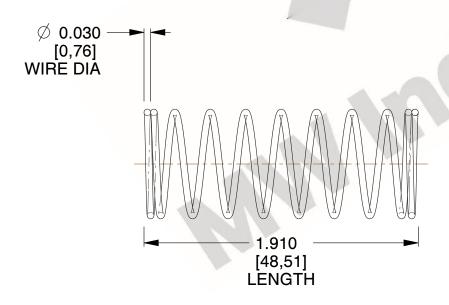

## **NOTES:**

1. Material: Music Wire 2. Finish: Glod Irridite

3. Ends: Closed

4. Total Coils: 10.000

5. Sugg. Max. Deflection: 0.200 (in) 6. Sugg. Max. Load : 2.300 (lbs)

7. All Drawing Dimensions are in Inches [mm]