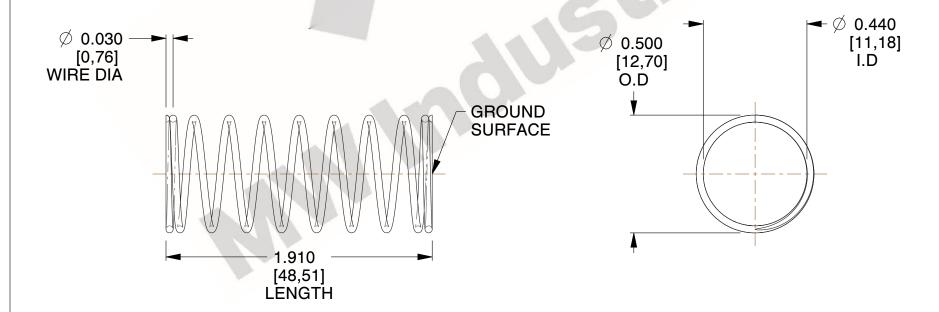

## **NOTES:**

1. Material : Music Wire 2. Finish : Glod Irridite

3. Ends: Closed and Ground

4. Total Coils: 10.000

Sugg. Max. Deflection: 0.370 (in)
 Sugg. Max. Load: 2.300 (lbs)

7. All Drawing Dimensions are in Inches [mm]

2.454

SCALE

11772

COMPONENT

COMPRESSION SPRINGS

UNIT
INCH [mm]
SHEET

**SPRINGS** 

1 of 1