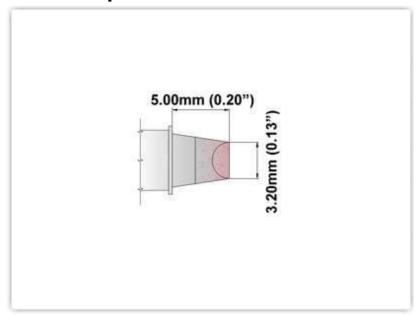

## EK60CH032

Chisel 90° 3.20mm (0.13")

Tip Style: Chisel 90°
Tip Width: 3.20mm (0.13")
Tip Length: 5.00mm (0.20")

60 Type Cartridge<sup>1</sup>: 325°C - 358°C

RoHS Compliant<sup>2</sup> / Lead Free: YES

For Use With: EB-2000S, PS900 w/SHP-K, MFR-PS1100/MFR-PS2200 w/SHP-KM