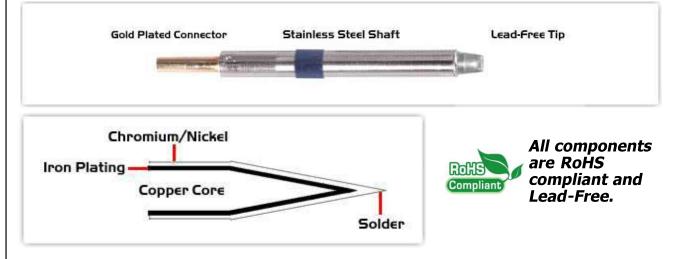

## **Material Composition**

<sup>&</sup>lt;sup>1</sup> Easy Braid Co. tip cartridges will typically idle within a temperature range of +/-1.1°C. However, there is variation in idle temperature across tip geometries within an individual temperature series. Easy Braid Co. offers a wide variety of tip geometries from 0.25mm fine point tip to 5mm chisel. The length and geometry of a tip will have an influence on the tip idle temperature. To accurately measure idle temperature it will depend greatly on the measurement method, technique and equipment used. Two different methods or the use of alternative equipment will produce different test results.