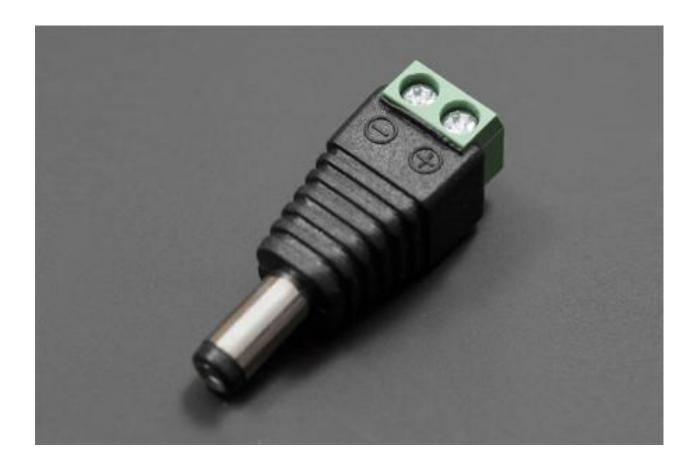

## **DC Barrel Jack Adapter - Male**

SKU:FIT0110

This adapter allows you to connect a barrel jack connector to bare wires. One end has screw terminals and the other has a 5.5x2.1mm, center-positive male barrel jack. If you need to connect bare wires to a barrel jack on an Arduino or a development board, this might be the simple solution.