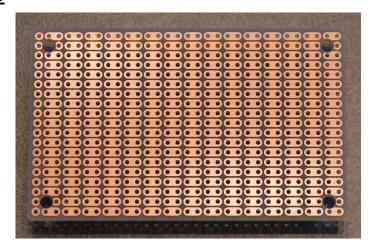

## **Features**

- *ProtoBoard* saves time! ProtoBoard-2H has a general purpose stripboard circuit pattern that is pre-cut with 2 holes per segment.
- 0.1" hole spacing for DIP integrated circuits and headers.
- BusBoard Size1 is ½ the size of a standard 3U size VME board.
- Four mounting holes provided.

### **Specifications**

- Etched FR4 glass-epoxy circuit board.
- Single sided, 1oz/ft<sup>2</sup> copper with an anti-tarnish coating for easy soldering. Lead free and RoHS compatible..
- Holes are drilled on 0.1" (2.54mm) centers.
- 0.037" (0.94mm) holes sized for ICs or square post headers.
- 31 x 19 holes. Four 0.125" mounting holes.
- Size 1 = 50 x 80mm (1.97 x 3.15in), 1/16" thick (1.6mm)

#### **Order Part# PR2H1**

## PR2H1 Board Layout (actual size)



### **PR2H1 Board Photo**



# **Board Dimensions**