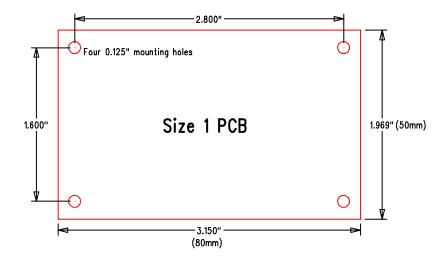

# **Board Dimensions**

### **Specifications**

- Etched FR4 glass-epoxy circuit board.
- Single sided, 1oz/ft<sup>2</sup> copper with an anti-tarnish coating for easy soldering. Lead free and RoHS compatible..
- Holes are drilled on 0.1" (2.54mm) centers.
- 0.037" (0.94mm) holes sized for ICs or square post headers.
- 31 x 19 holes. Four 0.125" mounting holes.
- Size 1 = 50 x 80mm (1.97 x 3.15in), 1/16" thick (1.6mm)