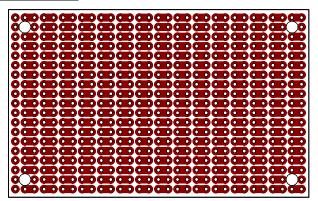

## PR2H1 Board Layout (actual size)

### **Specifications**

- Etched FR4 glass-epoxy circuit board.
- Single sided, 1oz/ft<sup>2</sup> copper with an anti-tarnish coating for easy soldering. Lead free and RoHS compatible..
- Holes are drilled on 0.1" (2.54mm) centers.
- 0.037" (0.94mm) holes sized for ICs or square post headers.
- 31 x 19 holes. Four 0.125" mounting holes.
- Size 1 = 50 x 80mm (1.97 x 3.15in), 1/16" thick (1.6mm)