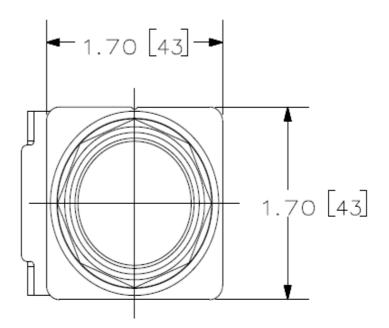

## US2:52BL4H5

30mm BlackMax, Epoxy Coated Corrosion Resistant Complete Metal Unit Illuminated Indicator Light Transformer type, 240V AC Incandescent Lamp, BA9s Plastic Lens, Blue UL Listed, CSA Certified NEMA 1,3,3R,4,4X,12,13 & Automotive Standards