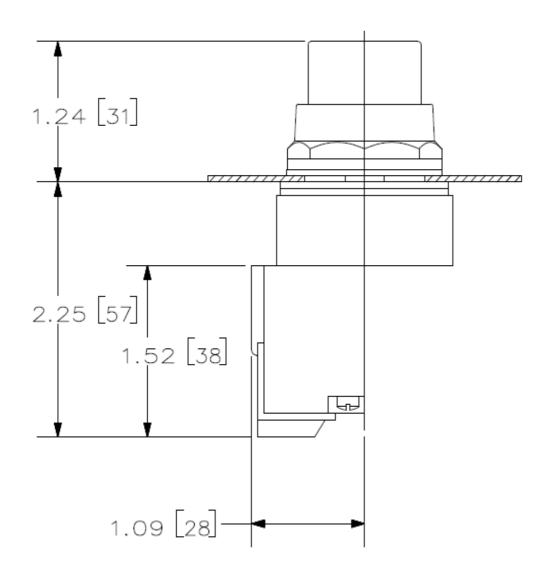

## US2:52BL4H5

30mm BlackMax, Epoxy Coated Corrosion Resistant Complete Metal Unit Illuminated Indicator Light Transformer type, 240V AC Incandescent Lamp, BA9s Plastic Lens, Blue UL Listed, CSA Certified NEMA 1,3,3R,4,4X,12,13 & Automotive Standards