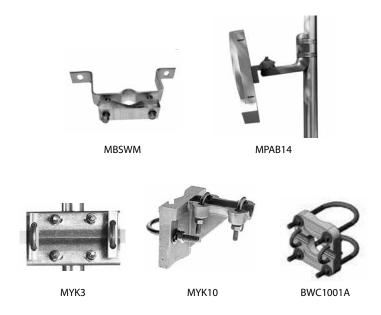

## **Mounts for Directional Antennas**

| STANDARD CONFIGURATION |                                                        |                                                                                                                 |                     |  |
|------------------------|--------------------------------------------------------|-----------------------------------------------------------------------------------------------------------------|---------------------|--|
| Model                  | Description                                            | Application                                                                                                     | Qty per<br>Assembly |  |
| MBSWM                  | Wall mount                                             | For wall mounting antennas of up to 2-1/4" in diameter.                                                         | 1                   |  |
| MPAB14                 | Heavy-duty outdoor cast aluminum adjustable hose clamp | Adjustable outdoor hose clamp for XF series panel antennas for mounting up to 1.6" maximum diameter             | 1                   |  |
| MYK3                   | Heavy-duty mount for 7/8" boom yagis                   | For mounting 7/8" diameter boom yagis to a 2" maximum diameter mast.                                            | 1                   |  |
| MYK10                  | Heavy-duty cast yagi bracket                           | For mounting a 7/8" OD yagi to a 2-1/2" maximum OD mast.<br>Adjustable for vertical or horizontal polarization. | 1                   |  |
| BWC1001                | Yagi clamp                                             | Fits mast OD of 0.5 - 0.84". Mounts to legs, towers, accessories with 1.25 - 2.4" OD                            | 1                   |  |
| BWC1001A               | Yagi clamp                                             | Fits mast OD of 0.75 - 1". Mounts to legs, towers, accessories with 1.25 - 2.4" OD                              | 1                   |  |