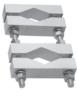

## **Mounts for Omnidirectional Antennas**

| STANDARD CONFIGURATION |                                                                                 |                                                                                                                             |                     |
|------------------------|---------------------------------------------------------------------------------|-----------------------------------------------------------------------------------------------------------------------------|---------------------|
| Model                  | Description                                                                     | Application                                                                                                                 | Qty per<br>Assembly |
| MMK4                   | Heavy-duty fiberglass<br>base station mount                                     | For mounting an antenna with 2-1/2" maximum diameter onto a 2-1/2" maximum outer diameter mast.                             | 2                   |
| MMK8A                  | Aluminum MFB mount bracket                                                      | For mounting a 1-1/4" diameter antenna to a 2-1/2" maximum diameter mast.                                                   | 1                   |
| MMK9                   | Aluminum MFB mount bracket                                                      | For mounting a 1-5/16" diameter antenna to a 2-1/2" maximum diameter mast.                                                  | 1                   |
| MMK12                  | Heavy-duty sand cast mount bracket                                              | For mounting a 1.0-1.5" diameter antenna to a 1.5-3.0" diameter mast.                                                       | 1                   |
| BAM1005                | Light duty parallel or perpendicular pipe to pipe clamp                         | Mounts to legs, towers, accessories with 1.5 - 2.4" OD pipe.                                                                | 1                   |
| BAM1009                | Aluminum L-bracket for mounting to parallel or perpendicular pipe or mast       | Mounts to legs, towers, accessories with 1.5-2.4" OD pipe. Has 0.625" diameter hole for mounting connectors or stud mounts. | 1                   |
| BAM1011-HCA            | Black aluminum L-bracket for mounting to parallel or perpendicular pipe or mast | Mounts to legs, towers, accessories with 1.5-2.4" OD pipe. Has 0.625" diameter hole for mounting connectors or stud mounts. | 1                   |
| BAM1017                | Heavy-duty universal pole mounting bracket                                      | Universal mount, typically used for mounting an antenna with 2.3-2.5"OD to a utility pole (pole hardware not included).     | 1                   |

BAM1017

BAM1005

BAM1009

BAM1011-HCA

MMK4

MMK8A

MMK9

MMK12