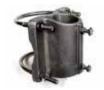

## **Mounts for Omnidirectional Antennas**

| STANDARD CONFIGURATION |                                                                                 |                                                                                                                             |                     |
|------------------------|---------------------------------------------------------------------------------|-----------------------------------------------------------------------------------------------------------------------------|---------------------|
| Model                  | Description                                                                     | Application                                                                                                                 | Qty per<br>Assembly |
| MMK4                   | Heavy-duty fiberglass<br>base station mount                                     | For mounting an antenna with 2-1/2" maximum diameter onto a 2-1/2" maximum outer diameter mast.                             | 2                   |
| MMK8A                  | Aluminum MFB mount bracket                                                      | For mounting a 1-1/4" diameter antenna to a 2-1/2" maximum diameter mast.                                                   | 1                   |
| MMK9                   | Aluminum MFB mount bracket                                                      | For mounting a 1-5/16" diameter antenna to a 2-1/2" maximum diameter mast.                                                  | 1                   |
| MMK12                  | Heavy-duty sand cast mount bracket                                              | For mounting a 1.0-1.5" diameter antenna to a 1.5-3.0" diameter mast.                                                       | 1                   |
| BAM1005                | Light duty parallel or perpendicular pipe to pipe clamp                         | Mounts to legs, towers, accessories with 1.5 - 2.4" OD pipe.                                                                | 1                   |
| BAM1009                | Aluminum L-bracket for mounting to parallel or perpendicular pipe or mast       | Mounts to legs, towers, accessories with 1.5-2.4" OD pipe. Has 0.625" diameter hole for mounting connectors or stud mounts. | 1                   |
| BAM1011-HCA            | Black aluminum L-bracket for mounting to parallel or perpendicular pipe or mast | Mounts to legs, towers, accessories with 1.5-2.4" OD pipe. Has 0.625" diameter hole for mounting connectors or stud mounts. | 1                   |
| BAM1017                | Heavy-duty universal pole mounting bracket                                      | Universal mount, typically used for mounting an antenna with 2.3-2.5"OD to a utility pole (pole hardware not included).     | 1                   |

BAM1017

BAM1005

BAM1009

BAM1011-HCA

MMK4

MMK8A

MMK9

MMK12