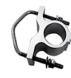

## **Mounts for Omnidirectional Antennas**

| STANDARD CONFIGURATION |                                                                                 |                                                                                                                             |                     |
|------------------------|---------------------------------------------------------------------------------|-----------------------------------------------------------------------------------------------------------------------------|---------------------|
| Model                  | Description                                                                     | Application                                                                                                                 | Qty per<br>Assembly |
| MMK4                   | Heavy-duty fiberglass<br>base station mount                                     | For mounting an antenna with 2-1/2" maximum diameter onto a 2-1/2" maximum outer diameter mast.                             | 2                   |
| MMK8A                  | Aluminum MFB mount bracket                                                      | For mounting a 1-1/4" diameter antenna to a 2-1/2" maximum diameter mast.                                                   | 1                   |
| MMK9                   | Aluminum MFB mount bracket                                                      | For mounting a 1-5/16" diameter antenna to a 2-1/2" maximum diameter mast.                                                  | 1                   |
| MMK12                  | Heavy-duty sand cast mount bracket                                              | For mounting a 1.0-1.5" diameter antenna to a 1.5-3.0" diameter mast.                                                       | 1                   |
| BAM1005                | Light duty parallel or perpendicular pipe to pipe clamp                         | Mounts to legs, towers, accessories with 1.5 - 2.4" OD pipe.                                                                | 1                   |
| BAM1009                | Aluminum L-bracket for mounting to parallel or perpendicular pipe or mast       | Mounts to legs, towers, accessories with 1.5-2.4" OD pipe. Has 0.625" diameter hole for mounting connectors or stud mounts. | 1                   |
| BAM1011-HCA            | Black aluminum L-bracket for mounting to parallel or perpendicular pipe or mast | Mounts to legs, towers, accessories with 1.5-2.4" OD pipe. Has 0.625" diameter hole for mounting connectors or stud mounts. | 1                   |
| BAM1017                | Heavy-duty universal pole mounting bracket                                      | Universal mount, typically used for mounting an antenna with 2.3-2.5"OD to a utility pole (pole hardware not included).     | 1                   |

BAM1017

BAM1005

BAM1009

BAM1011-HCA

MMK4

MMK8A

MMK9

MMK12