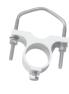

## **Mounts for Omnidirectional Antennas**

| STANDARD CONFIGURATION |                                                                                 |                                                                                                                             |                     |
|------------------------|---------------------------------------------------------------------------------|-----------------------------------------------------------------------------------------------------------------------------|---------------------|
| Model                  | Description                                                                     | Application                                                                                                                 | Qty per<br>Assembly |
| MMK4                   | Heavy-duty fiberglass<br>base station mount                                     | For mounting an antenna with 2-1/2" maximum diameter onto a 2-1/2" maximum outer diameter mast.                             | 2                   |
| MMK8A                  | Aluminum MFB mount bracket                                                      | For mounting a 1-1/4" diameter antenna to a 2-1/2" maximum diameter mast.                                                   | 1                   |
| MMK9                   | Aluminum MFB mount bracket                                                      | For mounting a 1-5/16" diameter antenna to a 2-1/2" maximum diameter mast.                                                  | 1                   |
| MMK12                  | Heavy-duty sand cast mount bracket                                              | For mounting a 1.0-1.5" diameter antenna to a 1.5-3.0" diameter mast.                                                       | 1                   |
| BAM1005                | Light duty parallel or perpendicular pipe to pipe clamp                         | Mounts to legs, towers, accessories with 1.5 - 2.4" OD pipe.                                                                | 1                   |
| BAM1009                | Aluminum L-bracket for mounting to parallel or perpendicular pipe or mast       | Mounts to legs, towers, accessories with 1.5-2.4" OD pipe. Has 0.625" diameter hole for mounting connectors or stud mounts. | 1                   |
| BAM1011-HCA            | Black aluminum L-bracket for mounting to parallel or perpendicular pipe or mast | Mounts to legs, towers, accessories with 1.5-2.4" OD pipe. Has 0.625" diameter hole for mounting connectors or stud mounts. | 1                   |
| BAM1017                | Heavy-duty universal pole mounting bracket                                      | Universal mount, typically used for mounting an antenna with 2.3-2.5"OD to a utility pole (pole hardware not included).     | 1                   |

BAM1017

BAM1005

BAM1009

BAM1011-HCA

MMK4

MMK8A

MMK9

MMK12