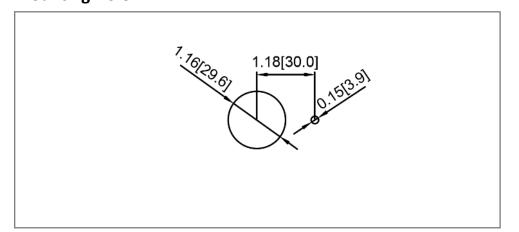

#### Mechanical Dimensions: Inches [mm]



### **Mounting Hole**



## **Circuit Diagram**



## **Electrical Specifications**

| <b>Continuous Rating</b> | 300A 24VDC                |
|--------------------------|---------------------------|
| Intermittent Rating      | 2000A for 5secs intervals |
| Insulation Resistance    | DC 500V 100M ohm Min      |
| Dielectric Strength      | AC 1000V 1 minute         |
|                          |                           |

#### **Material Specifications**

| Includes Fixed Handle     |
|---------------------------|
| Includes Extension Handle |
| Includes Mounting Bracket |

# **Battery Disconnect**

## HDB6-1A-3-R4



| Rev | Date of issue | Revision Notes  | Designed | Approved |
|-----|---------------|-----------------|----------|----------|
| А   | 04-08-2020    | Initial Drawing | RC       | OF       |