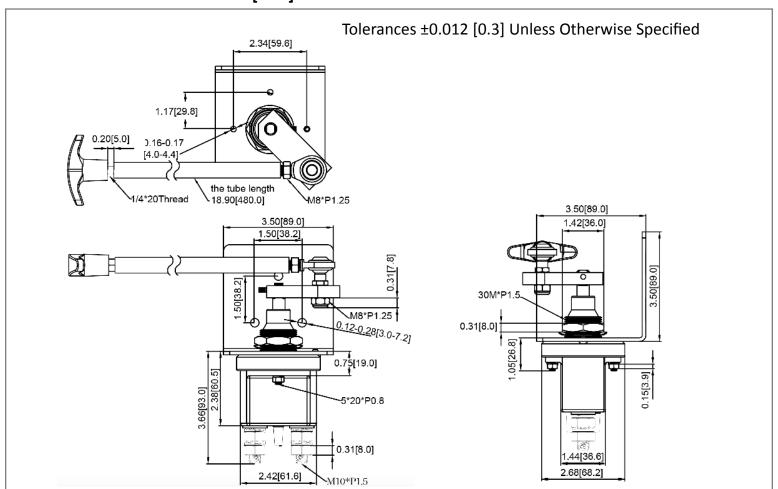

#### Mechanical Dimensions: Inches [mm]



### **Mounting Hole**



## **Circuit Diagram**



## **Electrical Specifications**

| <b>Continuous Rating</b> | 300A 24VDC                |
|--------------------------|---------------------------|
| Intermittent Rating      | 2000A for 5secs intervals |
| Insulation Resistance    | DC 500V 100M ohm Min      |
| Dielectric Strength      | AC 1000V 1 minute         |
|                          |                           |

#### **Material Specifications**

| Includes Fixed Handle     |
|---------------------------|
| Includes Extension Handle |
| Includes Mounting Bracket |

# **Battery Disconnect**

## HDB6-1A-3-R4



| Rev | Date of issue | Revision Notes  | Designed | Approved |
|-----|---------------|-----------------|----------|----------|
| А   | 04-08-2020    | Initial Drawing |