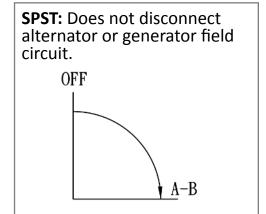

#### Mechanical Dimensions: Inches [mm]



### **Mounting Hole**



## **Circuit Diagram**



## **Electrical Specifications**

| <b>Continuous Rating</b> | 300A 24VDC                |
|--------------------------|---------------------------|
| Intermittent Rating      | 2000A for 5secs intervals |
| Insulation Resistance    | DC 500V 100M ohm Min      |
| Dielectric Strength      | AC 1000V 1 minute         |
|                          |                           |

#### **Material Specifications**

| Includes Fixed Handle     |
|---------------------------|
| Includes Extension Handle |
| Includes Mounting Bracket |

# **Battery Disconnect**

## HDB6-1A-3-R4



| Rev | Date of issue | Revision Notes  | Designed | Approved |
|-----|---------------|-----------------|----------|----------|
| А   | 04-08-2020    | Initial Drawing | RC       | OF       |