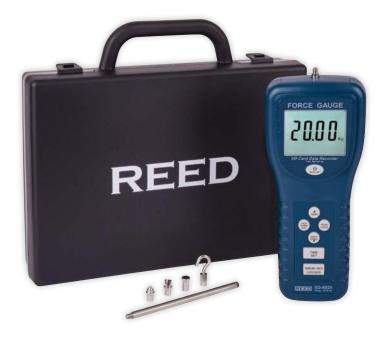

#### Features

- Measures tension and compression
- Records in Peak hold or Normal mode
- Fast/Slow response selection
- Full capacity tare (zero) capability
- Force is measured in kg, lb or Newtons
- Large, easy-to-read backlit display
- Reversible display ensures legible readings regardless of direction
- Real-time datalogger with integral SD memory card
- User selectable sampling rate from 1 to 3600 seconds
- Optional PC software features live tracking via USB connection
- Low battery indicator and auto shut off
- Includes flat head, cone head, chisel head and hook adapters, extension rod, hard carrying case and batteries

Weight:

1.43lb (650g)

| Model        | Description                         |
|--------------|-------------------------------------|
| SD-6020      | Force Gauge Datalogger, 20kg        |
| FS-1001      | Force Gauge Test Stand              |
| WG-01        | Wedge Grip                          |
| USB-01       | USB Cable                           |
| SD-4GB       | 4GB SD Memory Card                  |
| RSD-ADP-NA   | AC Adapter, 110V                    |
| RSD-ADP-EU   | AC Adapter, 220V                    |
| SW-U801-WIN  | Data Acquisition Software           |
| R8888        | Hard Carrying Case                  |
| RSD-16GB     | 16GB Micro SD Memory Card w/Adapter |
| SD-6020-NIST | Force Gauge Datalogger, 20kg & NIST |
|              |                                     |