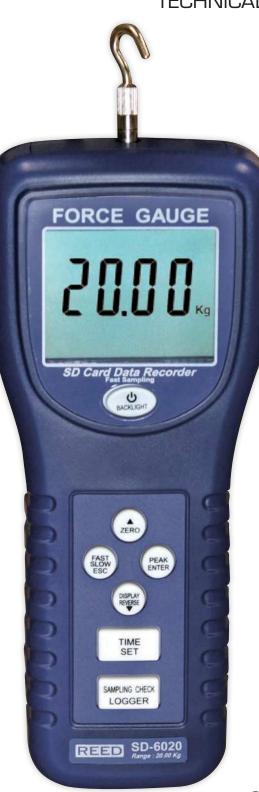

### Force Gauge Datalogger, 20kg Model SD-6020

#### Features

- Measures tension and compression
- Records in Peak hold or Normal mode
- Fast/Slow response selection
- Full capacity tare (zero) capability
- Force is measured in kg, lb or Newtons
- Large, easy-to-read backlit display
- Reversible display ensures legible readings regardless of direction
- Real-time datalogger with integral SD memory card
- User selectable sampling rate from 1 to 3600 seconds
- Optional PC software features live tracking via USB connection
- Low battery indicator and auto shut off
- Includes flat head, cone head, chisel head and hook adapters, extension rod, hard carrying case and batteries

#### **Specifications**

Measuring Range:

Accuracy: Resolution: Response Time: Full Scale Deflection: Display: Backlit Display: Peak Hold Measurements: Zero Adjustment: 20.00kg 44.10lb 196.12N ±(0.5% rdg + 2 dgt.) 0.01kg / 0.01lb / 0.02N Less than 1 sec. 0.4mm max. 4-digit LCD Yes Yes Yes