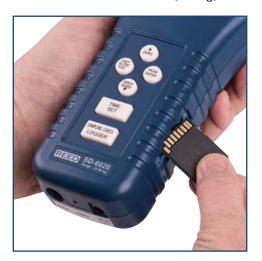

#### Features

- Measures tension and compression
- Records in Peak hold or Normal mode
- Fast/Slow response selection
- Full capacity tare (zero) capability
- Force is measured in kg, lb or Newtons
- Large, easy-to-read backlit display
- Reversible display ensures legible readings regardless of direction
- Real-time datalogger with integral SD memory card
- User selectable sampling rate from 1 to 3600 seconds
- Optional PC software features live tracking via USB connection
- Low battery indicator and auto shut off
- Includes flat head, cone head, chisel head and hook adapters, extension rod, hard carrying case and batteries

#### Ye

Yes Yes (1, 2, 5, 10, 30, 60, 120, 300, 600, 1800, 3600s) Yes, expandable up to 16Gb with SD card (optional) Yes (after 10 mins/off) Yes 6 AA Batteries or AC Adapter (optional) Yes Sampling Time Dependent USB Cable (optional) SW-U801-WIN (optional) Windows XP / Vista / 7 CE O to 122°F (O to 50°C) 14 to 140°F (-10 to 60°C) 10 to 85% 215 x 90 x 45mm (8.5 x 3.5 x 1.8")