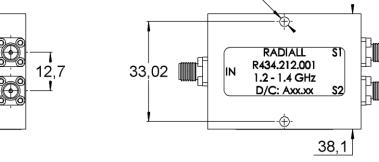

**Technical Data Sheet** 

2 WAYS POWER DIVIDER 1.2 - 1.4GHZ

PART NUMBER **R434212001** 

All dimensions are in mm.

Weight Specification **56,1570** g

This document contains proprietary information and such information shall not be disclosed to any third party for any purpose whatsoever or used for manufacturing purposes without prior written agreement from Radiall. The data defined in this document are given as an indication, in the effort to improve our products; we reserve the right to make any changes judged necessary.

## **Technical Data Sheet**

2 WAYS POWER DIVIDER 1.2 - 1.4GHZ

| PAGE ZZ |
|---------|
|---------|

SERIES SPLITTER

PART NUMBER R434212001

## **MECHANICAL CHARACTERISTICS**

| Connectors : |            |
|--------------|------------|
| Input        | SMA female |
| Output       | SMA female |
| Body         | Aluminium  |
| Finish       | Blue Paint |