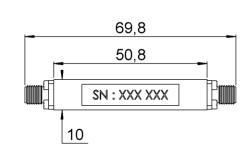

## **MECHANICAL CHARACTERISTICS**

| Connectors : |            |
|--------------|------------|
| Input        | SMA female |
| Output       | SMA female |
| Body         | Aluminium  |
| Finish       | Blue Paint |