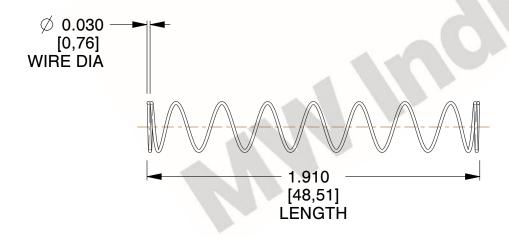

## **NOTES:**

1. Material : Spring Steel 2. Finish : Glod Irridite

3. Ends: Closed

4. Total Coils: 10.000

Sugg. Max. Deflection: 1.800 (in)
 Sugg. Max. Load: 2.300 (lbs)

7. All Drawing Dimensions are in Inches [mm]