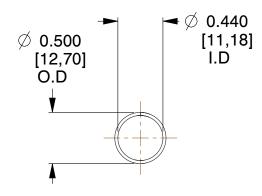

## **NOTES:**

1. Material : Spring Steel 2. Finish : Glod Irridite

3. Ends: Closed

4. Total Coils: 10.000

Sugg. Max. Deflection: 1.800 (in)
 Sugg. Max. Load: 2.300 (lbs)

7. All Drawing Dimensions are in Inches [mm]