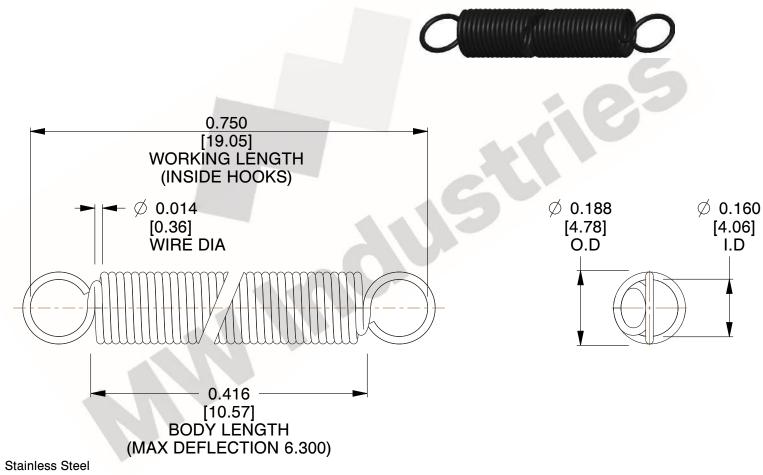

NOTES:

1. Material: Stainless Steel

2. Finish:

3. Sugg Max. Load: 0.550 (lbs) 4. Sugg Max. Deflection: 6.300 (in)

5. All Drawing Dimensions are in Inches [mm]

6. Coil

This file and any associated information and specifications are provided for reference and evaluation purposes only, and is subject to change without notice. MW Industries makes no representations, warranties or guarantees as to the appropriateness, accuracy, completeness, or suitability for any purpose, of the file, information or specifications. You are solely responsible for the use of the file, information or specifications.

> SCALE 3.000

| COMPONENT    | SPRINGS |           |
|--------------|---------|-----------|
| ZZ3-11       |         | UNIT      |
|              |         | INCH [mm] |
|              | RINGS   | SHEET     |
| EXTENSION SP |         | 1 of 1    |