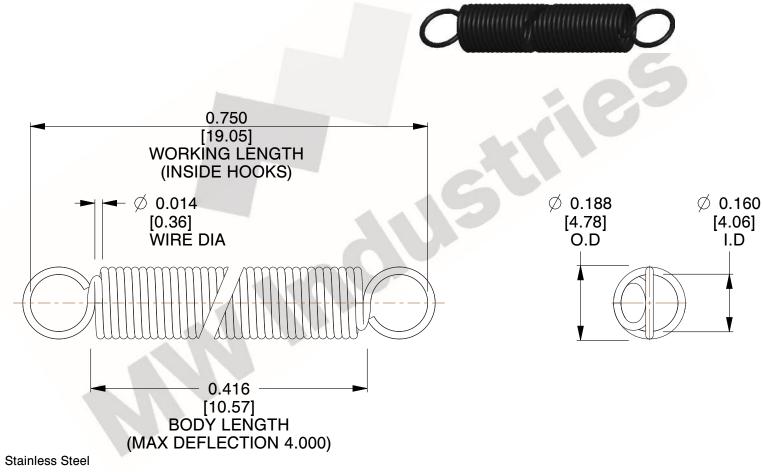

NOTES:

1. Material: Stainless Steel

2. Finish:

3. Sugg Max. Load: 0.550 (lbs) 4. Sugg Max. Deflection: 4.000 (in)

5. All Drawing Dimensions are in Inches [mm]

6. ("The coil count, body length, and end position is for reference only")