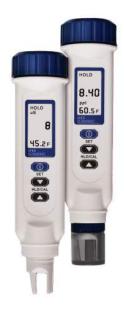

## Easy to carry and simple to operate

Highly stable and accurate readings with large LCD display. Designed for simple one-hand operation. Simultaneously displays the parameter being measured and temperature in °C or °F. Features automatic temperature compensation, 2-pt. calibration, auto power off, hold function, and a low battery indicator. The case is IP65 waterproof, and will float if accidentally dropped into the water. Comes with 4 button-cell batteries and a built-in probe with protective cap.

DIM:  $6\frac{1}{2}$ " ×  $1\frac{1}{2}$ " ×  $1\frac{1}{2}$ " (165 × 38 × 38 mm). WEIGHT: 2 oz (57 g).

| No.    | Description                |
|--------|----------------------------|
| 850036 | Large Display Salinity Pen |

|              | Range                       | Resolution          | Accuracy     |
|--------------|-----------------------------|---------------------|--------------|
| Salinity Pen | 0 to 10 ppt<br>10 to 70 ppt | 0.01 ppt<br>0.1 ppt | 1% fs + 1 d  |
| Temperature  | -32 to 122°F<br>-0 to 50°C  | 0.1°                | ±2°F<br>±1°C |