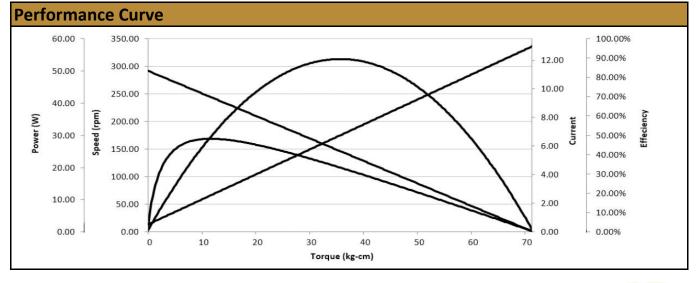

| No-Load Speed:                | 292 rpm (+/- 10%) |
|-------------------------------|-------------------|
| No-Load Current:              | <600 mA           |
| Stall Torque:                 | 72 kg.cm          |
| Max. Power:                   | 53 W              |
| <b>Reduction Ratio:</b>       | 24:1              |
| <b>Right Angle Reduction:</b> | 1:1               |