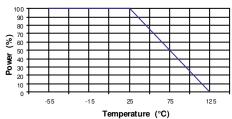

| Ω ± 5%                |
| Peak power at 25°C (1µs, 1‰) | 50                    | W                     |
| Average power at 25°C        | 1 W (Free Air Cooled) |                       |
|                              |                       | W (Conduction Cooled) |
| ·                            |                       |                       |

### **MECHANICAL CHARACTERISTICS**

| Connectors | BNC              | Female | MIL C 39012 |
|------------|------------------|--------|-------------|
| Weight     | <b>20,6700</b> g |        |             |

# **ENVIRONMENTAL CHARACTERISTICS**

| Operating temperature range | -55/+125 | °C |
|-----------------------------|----------|----|
| Storage temperature range   | -55/+125 | °C |

### Power derating Versus temperature



### **SPECIFICATION**

## OTHER CHARACTERISTICS