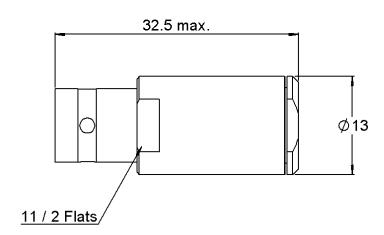

BNC FEMALE COAXIAL TERMINATION 4 GHZ 1W

PAGE 1/2 ISSUE 27-05-15A SERIES TERMINATION PART NUMBER R404115150

Scale 1:1

All dimensions are in mm.

| COMPONENTS                            | MATERIALS                                 | PLATING (μm)                |
|---------------------------------------|-------------------------------------------|-----------------------------|
| Body Center contact Outer contact     | STAINLESS STEEL BERYLLIUM COPPER          | PASSIVATED GOLD OVER NICKEL |
| Insulator<br>Gasket                   | PTFE -                                    |                             |
| Substrate<br>Resistor<br>Others parts | ALUMINA CERAMIC THIN FILM STAINLESS STEEL | PASSIVATED                  |
|                                       |                                           |                             |

BNC FEMALE COAXIAL TERMINATION 4 GHZ 1W

| PAGE <b>2/2</b> | ISSUE <b>27-05-15A</b> | SERIES<br>TERMINATION | PART NUMBER <b>R404115150</b> |
|-----------------|------------------------|-----------------------|-------------------------------|
|-----------------|------------------------|-----------------------|-------------------------------|

### **MECHANICAL CHARACTERISTICS**

| Connectors | BNC              | Female | MIL C 39012 |
|------------|------------------|--------|-------------|
| Weight     | <b>20,6700</b> g |        |             |