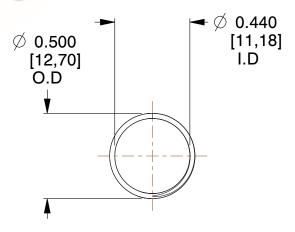

## **NOTES:**

1. Material: Stainless Steel

2. Finish: Glod Irridite

3. Ends: Closed and Ground

4. Total Coils: 10.000

5. Sugg. Max. Deflection: 0.800 (in) 6. Sugg. Max. Load: 2.300 (lbs)

7. All Drawing Dimensions are in Inches [mm]