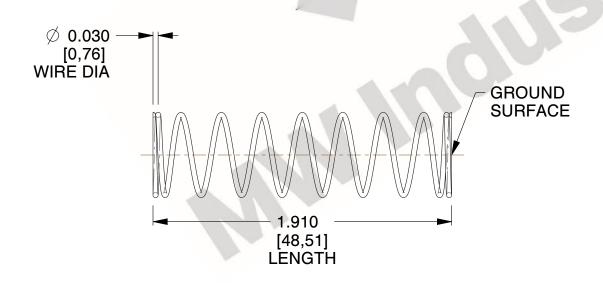

## **NOTES:**

1. Material: Stainless Steel

2. Finish: Glod Irridite

3. Ends: Closed and Ground

4. Total Coils: 10.000

5. Sugg. Max. Deflection: 0.800 (in) 6. Sugg. Max. Load: 2.300 (lbs)

7. All Drawing Dimensions are in Inches [mm]