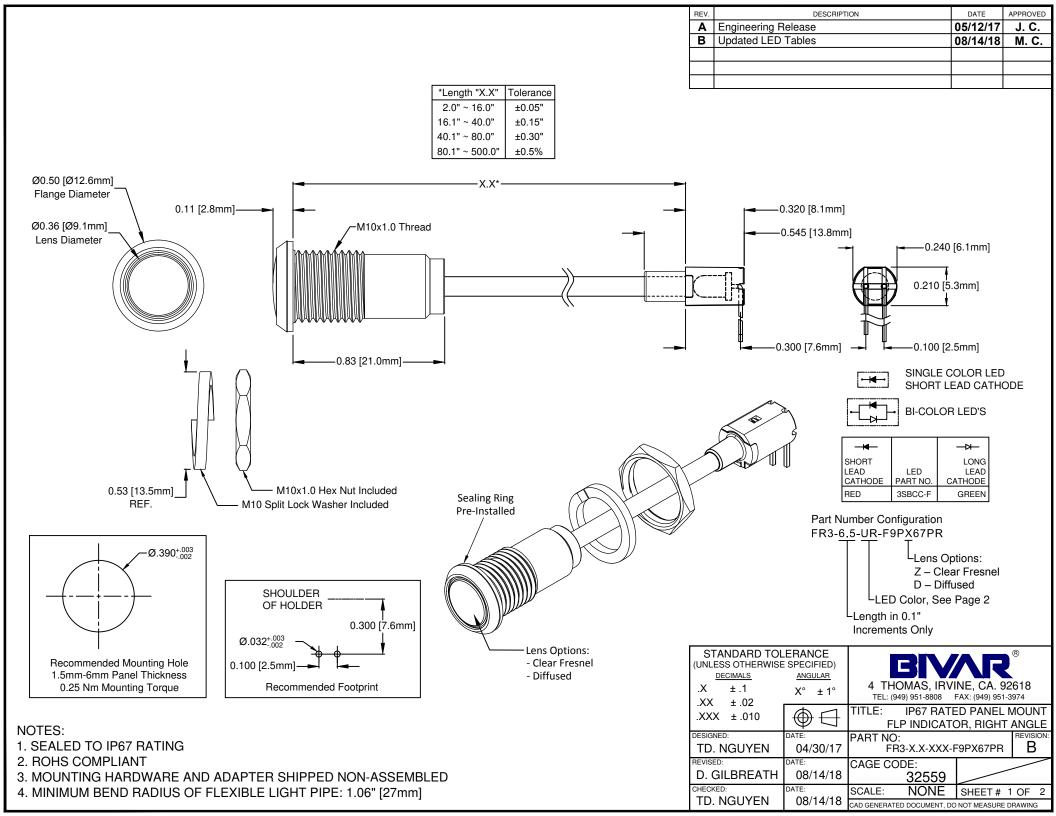

|                                                                                                 |                                                                |                                                     |                                                 |                                | RE                             |                                   | DESCRIPTION | DATE |
|-------------------------------------------------------------------------------------------------|----------------------------------------------------------------|-----------------------------------------------------|-------------------------------------------------|--------------------------------|--------------------------------|-----------------------------------|-------------|------|
|                                                                                                 |                                                                |                                                     |                                                 |                                |                                | SEE S                             | SHEET #1    |      |
|                                                                                                 |                                                                |                                                     |                                                 |                                |                                |                                   |             |      |
| FLEXIBLE LP ASSY                                                                                |                                                                | Peak                                                | Emitted                                         |                                | Optic<br>ta @ 2                | 20m A                             |             |      |
| Part No.                                                                                        | LED Part No.                                                   | Wavelength                                          | Color                                           | V<br>(\                        |                                | LED Iv<br>(mcd)                   |             |      |
| Part No.                                                                                        | LED Part No.                                                   | λp (nm)                                             |                                                 | (\                             |                                | (mcd)                             |             |      |
|                                                                                                 | GLE COLOR LED AS                                               | λp (nm)                                             | Color                                           | (\                             | /)                             | (mcd)                             |             |      |
|                                                                                                 |                                                                | λp (nm)<br>SSEMBLIES (2                             | Color                                           | (\                             | /)                             | (mcd)                             |             |      |
| SIN                                                                                             | GLE COLOR LED AS                                               | λp (nm)<br>SSEMBLIES (2                             | Color<br>0mA)                                   | \)<br>ТҮР                      | /)<br>MAX                      | (mcd)<br>TYP                      |             |      |
| SIN<br>FR3-X.X-UB-F9PX67PR                                                                      | GLE COLOR LED AS<br>3UBWC-0.6K-F                               | λp (nm)<br>SSEMBLIES (2<br>470                      | Color<br>0mA)<br>BLUE                           | (\<br><b>TYP</b><br>4.0        | /)<br>MAX<br>4.5               | (mcd)<br>TYP<br>400               |             |      |
| SIN<br>FR3-X.X-UB-F9PX67PR<br>FR3-X.X-UG-F9PX67PR                                               | GLE COLOR LED AS<br>3UBWC-0.6K-F<br>3UGC-F                     | λp (nm)<br>SSEMBLIES (2<br>470<br>570               | Color<br>0m A)<br>BLUE<br>GREEN                 | (\<br>TYP<br>4.0<br>2.1        | /)<br>MAX<br>4.5<br>2.4        | (mcd)<br>TYP<br>400<br>200        |             |      |
| SIN<br>FR3-X.X-UB-F9PX67PR<br>FR3-X.X-UG-F9PX67PR<br>FR3-X.X-UY-F9PX67PR<br>FR3-X.X-UR-F9PX67PR | GLE COLOR LED AS<br>3UBWC-0.6K-F<br>3UGC-F<br>3UYC-F           | λp (nm)<br>SSEMBLIES (2<br>470<br>570<br>590<br>645 | Color<br>0mA)<br>BLUE<br>GREEN<br>YELLOW<br>RED | (\<br>TYP<br>4.0<br>2.1<br>2.0 | /)<br>MAX<br>4.5<br>2.4<br>2.4 | (mcd)<br>TYP<br>400<br>200<br>300 |             |      |
| SIN<br>FR3-X.X-UB-F9PX67PR<br>FR3-X.X-UG-F9PX67PR<br>FR3-X.X-UY-F9PX67PR<br>FR3-X.X-UR-F9PX67PR | GLE COLOR LED AS<br>3UBWC-0.6K-F<br>3UGC-F<br>3UYC-F<br>3URC-F | λp (nm)<br>SSEMBLIES (2<br>470<br>570<br>590<br>645 | Color<br>0mA)<br>BLUE<br>GREEN<br>YELLOW<br>RED | (\<br>TYP<br>4.0<br>2.1<br>2.0 | /)<br>MAX<br>4.5<br>2.4<br>2.4 | (mcd)<br>TYP<br>400<br>200<br>300 |             |      |

VISIT WWW.BIVAR.COM FOR CURRENT LED DATASHEETS LED DETAILS ON DATASHEETS TAKE PRECEDENCE OVER DETAILS SHOWN HERE

## ABSOLUTE MAXIMUM RATINGS (Ta=25°C)

| REVERSE VOLTAGE                             | · · · · | 5V                  |
|---------------------------------------------|---------|---------------------|
| REVERSE CURRENT                             |         | 100µA               |
| OPERATING TEMPERATURE RANGE                 |         | -25°C ~ +85°C       |
| STORAGE TEMPERATURE                         |         | -30°C ~ +100°C      |
| LEAD SOLDERING TEMPERATURE(1/16" FROM BODY) |         | 260°C FOR 5 SECONDS |
|                                             |         |                     |