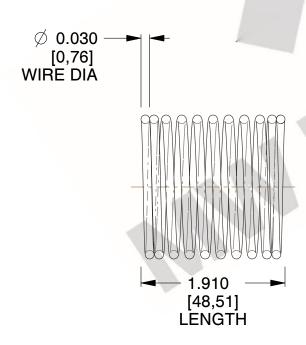

## **NOTES:**

1. Material : Music Wire 2. Finish : Glod Irridite

3. Ends: Closed

4. Total Coils: 10.000

Sugg. Max. Deflection: 0.200 (in)
 Sugg. Max. Load: 2.300 (lbs)

7. All Drawing Dimensions are in Inches [mm]