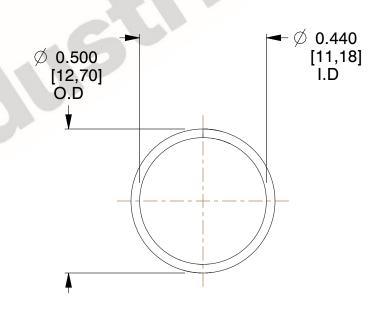

## **NOTES:**

1. Material : Music Wire 2. Finish : Glod Irridite

3. Ends: Closed

4. Total Coils: 10.000

Sugg. Max. Deflection: 0.200 (in)
 Sugg. Max. Load: 2.300 (lbs)

7. All Drawing Dimensions are in Inches [mm]