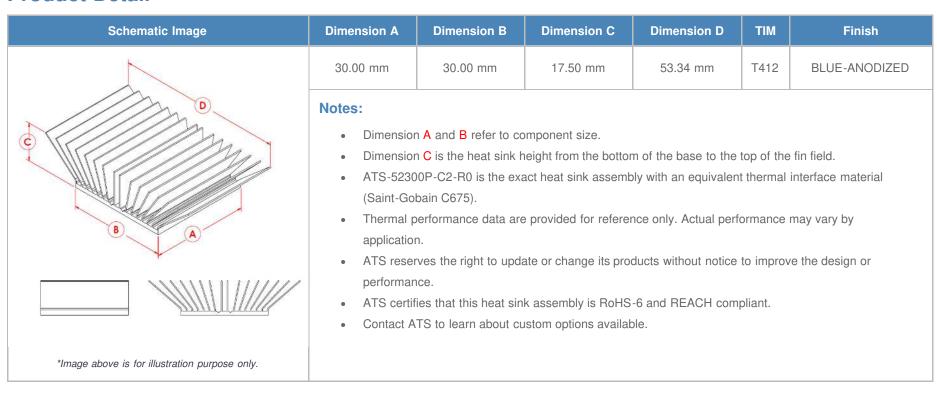

**

| AIR VELOCITY       |               | @200 LFM<br>1.0 M/S | @300 LFM<br>1.5 M/S | @400 LFM<br>2.0 M/S | @500 LFM<br>2.5 M/S | @600 LFM<br>3.0 M/S | @700 LFM<br>3.5 M/S | @800 LFM<br>4.0 M/S |
|--------------------|---------------|---------------------|---------------------|---------------------|---------------------|---------------------|---------------------|---------------------|
| THERMAL RESISTANCE | Unducted Flow | 3.4 °C/W            | 2.8 °C/W            | 2.4 °C/W            | 2.2 °C/W            | 2 °C/W              | 1.9 °C/W            | 1.7 °C/W            |
|                    | Ducted Flow   | 2.7                 | N/A                 | N/A                 | N/A                 | N/A                 | N/A                 | N/A                 |

## **Product Detail**