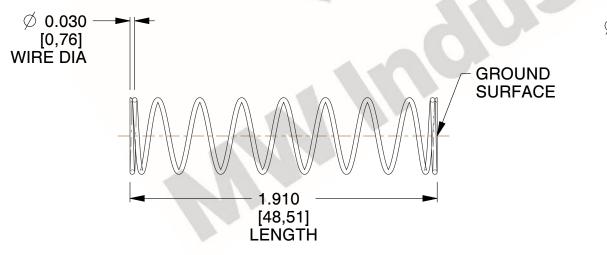

## **NOTES:**

1. Material: Stainless Steel

2. Finish: Glod Irridite

3. Ends: Closed and Ground

4. Total Coils: 10.000

5. Sugg. Max. Deflection : 0.900 (in)6. Sugg. Max. Load : 2.300 (lbs)

7. All Drawing Dimensions are in Inches [mm]

SCALE

1.600

COMPONENT SPRINGS

11772

COMPRESSION SPRINGS

SPRINGS

UNIT
INCH [mm]
SHEET

1 of 1