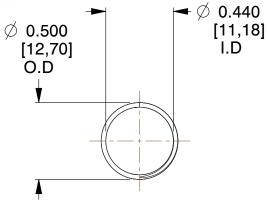

## **NOTES:**

1. Material: Stainless Steel

2. Finish: Glod Irridite

3. Ends: Closed and Ground

4. Total Coils: 10.000

5. Sugg. Max. Deflection : 0.900 (in)6. Sugg. Max. Load : 2.300 (lbs)

7. All Drawing Dimensions are in Inches [mm]