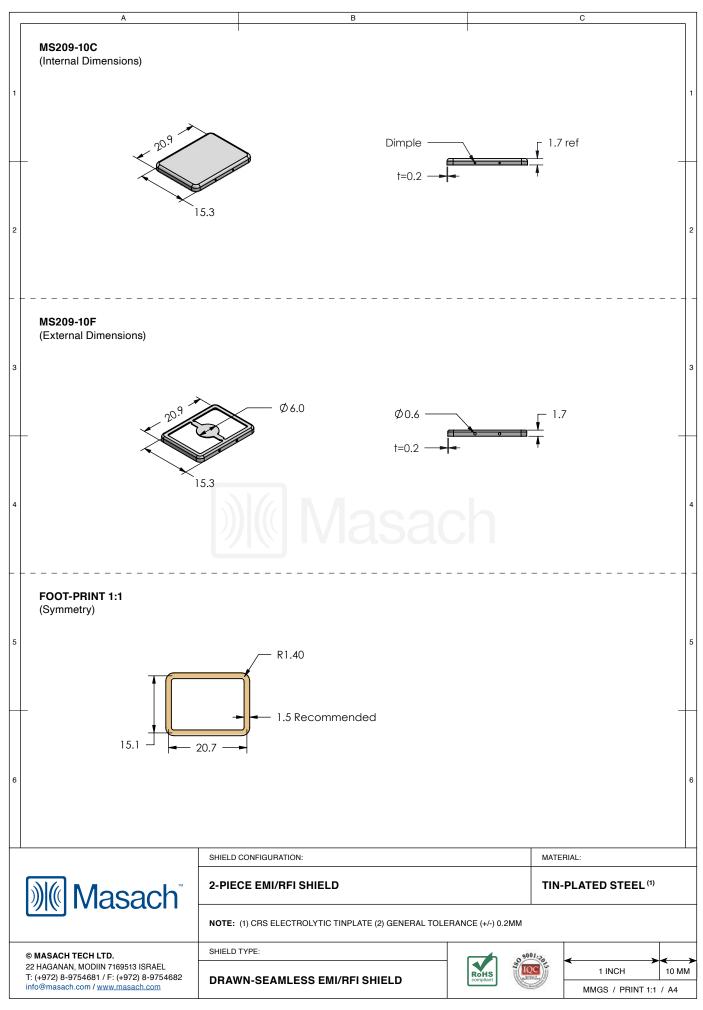

## MS209-10\*

## **DRAWN-SEAMLESS EMI/RFI SHIELD**

## \*OPTIONAL SHIELD CONFIGURATIONS

| ITEM P/N     | ITEM DESCRIPTION                    | MATERIAL         |  |  |
|--------------|-------------------------------------|------------------|--|--|
| MS209-10C    | 2-PIECE EMI/RFI SHIELD COVER        | TIN-PLATED STEEL |  |  |
| MS209-10F    | 2-PIECE EMI/RFI SHIELD <b>FRAME</b> | TIN-PLATED STEEL |  |  |
| MS209-10S    | 1-PIECE EMI/RFI SHIELD              | TIN-PLATED STEEL |  |  |
| MS209-10C-NS | 2-PIECE EMI/RFI SHIELD COVER        | NICKEL-SILVER    |  |  |
| MS209-10F-NS | 2-PIECE EMI/RFI SHIELD <b>FRAME</b> | NICKEL-SILVER    |  |  |
| MS209-10S-NS | 1-PIECE EMI/RFI <b>SHIELD</b>       | NICKEL-SILVER    |  |  |

TIN-PLATED STEEL: CRS ELECTROLYTIC TINPLATE NICKEL-SILVER: UNS C77000 / UNS C73500

|                                                                                | SHIELD CONFIGURATION: |                   | MATE                                                                                                                                                                                                                                                                                                                                                                                                                                                                                                                                                                                                                                                                                                                                                                                                                                                                                                                                                                                                                                                                                                                                                                                                                                                                                                                                                                                                                                                                                                                                                                                                                                                                                                                                                                                                                                                                                                                                                                                                                                                                                                                           | MATERIAL:             |  |
|--------------------------------------------------------------------------------|-----------------------|-------------------|--------------------------------------------------------------------------------------------------------------------------------------------------------------------------------------------------------------------------------------------------------------------------------------------------------------------------------------------------------------------------------------------------------------------------------------------------------------------------------------------------------------------------------------------------------------------------------------------------------------------------------------------------------------------------------------------------------------------------------------------------------------------------------------------------------------------------------------------------------------------------------------------------------------------------------------------------------------------------------------------------------------------------------------------------------------------------------------------------------------------------------------------------------------------------------------------------------------------------------------------------------------------------------------------------------------------------------------------------------------------------------------------------------------------------------------------------------------------------------------------------------------------------------------------------------------------------------------------------------------------------------------------------------------------------------------------------------------------------------------------------------------------------------------------------------------------------------------------------------------------------------------------------------------------------------------------------------------------------------------------------------------------------------------------------------------------------------------------------------------------------------|-----------------------|--|
| <b>Masach</b> Masach ™                                                         |                       |                   |                                                                                                                                                                                                                                                                                                                                                                                                                                                                                                                                                                                                                                                                                                                                                                                                                                                                                                                                                                                                                                                                                                                                                                                                                                                                                                                                                                                                                                                                                                                                                                                                                                                                                                                                                                                                                                                                                                                                                                                                                                                                                                                                |                       |  |
| © MASACH TECH LTD.                                                             | SHIELD TYPE:          | <u></u>           | 9001:22                                                                                                                                                                                                                                                                                                                                                                                                                                                                                                                                                                                                                                                                                                                                                                                                                                                                                                                                                                                                                                                                                                                                                                                                                                                                                                                                                                                                                                                                                                                                                                                                                                                                                                                                                                                                                                                                                                                                                                                                                                                                                                                        |                       |  |
| 22 HAGANAN, MODIIN 7169513 ISRAEL<br>T: (+972) 8-9754681 / F: (+972) 8-9754682 |                       | RoHS<br>compliant | IQC STATE OF THE PARTY OF THE P | 1 INCH 10 MM          |  |
| info@masach.com/www.masach.com                                                 |                       | compliant         |                                                                                                                                                                                                                                                                                                                                                                                                                                                                                                                                                                                                                                                                                                                                                                                                                                                                                                                                                                                                                                                                                                                                                                                                                                                                                                                                                                                                                                                                                                                                                                                                                                                                                                                                                                                                                                                                                                                                                                                                                                                                                                                                | MMGS / PRINT 1:1 / A4 |  |