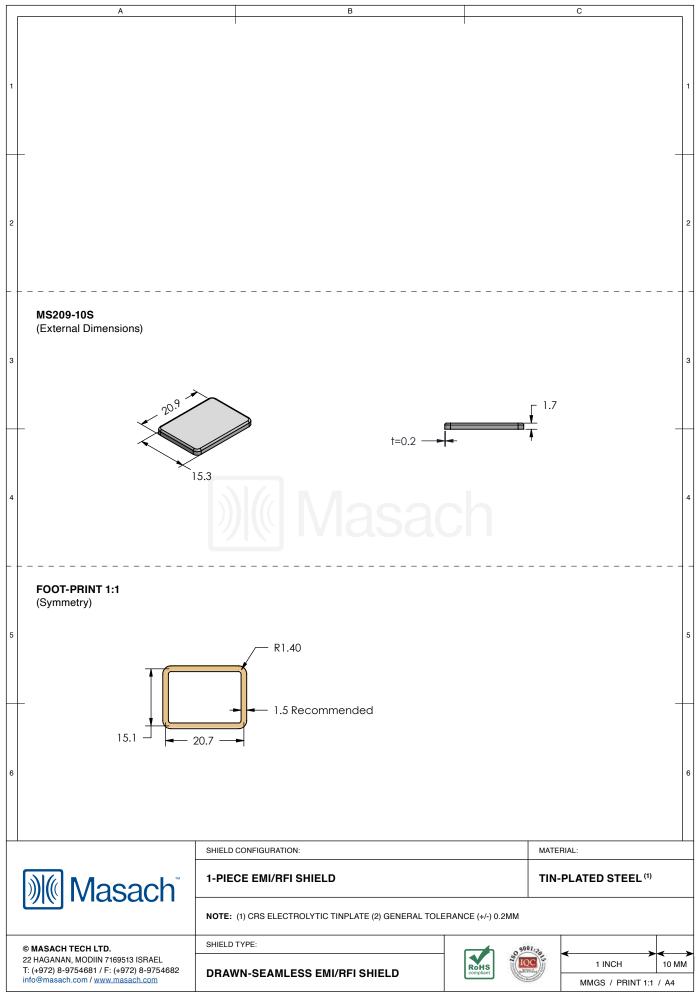

## MS209-10\*

## **DRAWN-SEAMLESS EMI/RFI SHIELD**

## \*OPTIONAL SHIELD CONFIGURATIONS

| ITEM P/N     | ITEM DESCRIPTION                    | MATERIAL         |  |  |
|--------------|-------------------------------------|------------------|--|--|
| MS209-10C    | 2-PIECE EMI/RFI SHIELD COVER        | TIN-PLATED STEEL |  |  |
| MS209-10F    | 2-PIECE EMI/RFI SHIELD <b>FRAME</b> | TIN-PLATED STEEL |  |  |
| MS209-10S    | 1-PIECE EMI/RFI SHIELD              | TIN-PLATED STEEL |  |  |
| MS209-10C-NS | 2-PIECE EMI/RFI SHIELD COVER        | NICKEL-SILVER    |  |  |
| MS209-10F-NS | 2-PIECE EMI/RFI SHIELD <b>FRAME</b> | NICKEL-SILVER    |  |  |
| MS209-10S-NS | 1-PIECE EMI/RFI <b>SHIELD</b>       | NICKEL-SILVER    |  |  |

TIN-PLATED STEEL: CRS ELECTROLYTIC TINPLATE NICKEL-SILVER: UNS C77000 / UNS C73500

|                                                                                | SHIELD CONFIGURATION: |                   | MATE                                                                                                                                                                                                                                                                                                                                                                                                                                                                                                                                                                                                                                                                                                                                                                                                                                                                                                                                                                                                                                                                                                                                                                                                                                                                                                                                                                                                                                                                                                                                                                                                                                                                                                                                                                                                                                                                                                                                                                                                                                                                                                                           | MATERIAL:             |  |
|--------------------------------------------------------------------------------|-----------------------|-------------------|--------------------------------------------------------------------------------------------------------------------------------------------------------------------------------------------------------------------------------------------------------------------------------------------------------------------------------------------------------------------------------------------------------------------------------------------------------------------------------------------------------------------------------------------------------------------------------------------------------------------------------------------------------------------------------------------------------------------------------------------------------------------------------------------------------------------------------------------------------------------------------------------------------------------------------------------------------------------------------------------------------------------------------------------------------------------------------------------------------------------------------------------------------------------------------------------------------------------------------------------------------------------------------------------------------------------------------------------------------------------------------------------------------------------------------------------------------------------------------------------------------------------------------------------------------------------------------------------------------------------------------------------------------------------------------------------------------------------------------------------------------------------------------------------------------------------------------------------------------------------------------------------------------------------------------------------------------------------------------------------------------------------------------------------------------------------------------------------------------------------------------|-----------------------|--|
| <b>Masach</b> Masach ™                                                         |                       |                   |                                                                                                                                                                                                                                                                                                                                                                                                                                                                                                                                                                                                                                                                                                                                                                                                                                                                                                                                                                                                                                                                                                                                                                                                                                                                                                                                                                                                                                                                                                                                                                                                                                                                                                                                                                                                                                                                                                                                                                                                                                                                                                                                |                       |  |
| © MASACH TECH LTD.                                                             | SHIELD TYPE:          | <u></u>           | 9001:22                                                                                                                                                                                                                                                                                                                                                                                                                                                                                                                                                                                                                                                                                                                                                                                                                                                                                                                                                                                                                                                                                                                                                                                                                                                                                                                                                                                                                                                                                                                                                                                                                                                                                                                                                                                                                                                                                                                                                                                                                                                                                                                        |                       |  |
| 22 HAGANAN, MODIIN 7169513 ISRAEL<br>T: (+972) 8-9754681 / F: (+972) 8-9754682 |                       | RoHS<br>compliant | IQC STATE OF THE PARTY OF THE P | 1 INCH 10 MM          |  |
| info@masach.com/www.masach.com                                                 |                       | compliant         |                                                                                                                                                                                                                                                                                                                                                                                                                                                                                                                                                                                                                                                                                                                                                                                                                                                                                                                                                                                                                                                                                                                                                                                                                                                                                                                                                                                                                                                                                                                                                                                                                                                                                                                                                                                                                                                                                                                                                                                                                                                                                                                                | MMGS / PRINT 1:1 / A4 |  |