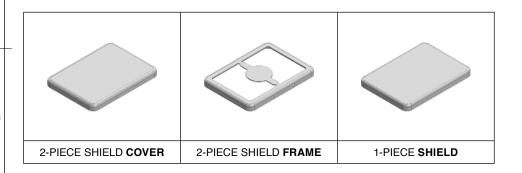

## \*OPTIONAL SHIELD CONFIGURATIONS

| ITEM P/N     | ITEM DESCRIPTION                    | MATERIAL         |  |  |
|--------------|-------------------------------------|------------------|--|--|
| MS209-10C    | 2-PIECE EMI/RFI SHIELD COVER        | TIN-PLATED STEEL |  |  |
| MS209-10F    | 2-PIECE EMI/RFI SHIELD <b>FRAME</b> | TIN-PLATED STEEL |  |  |
| MS209-10S    | 1-PIECE EMI/RFI SHIELD              | TIN-PLATED STEEL |  |  |
| MS209-10C-NS | 2-PIECE EMI/RFI SHIELD COVER        | NICKEL-SILVER    |  |  |
| MS209-10F-NS | 2-PIECE EMI/RFI SHIELD <b>FRAME</b> | NICKEL-SILVER    |  |  |
| MS209-10S-NS | 1-PIECE EMI/RFI <b>SHIELD</b>       | NICKEL-SILVER    |  |  |