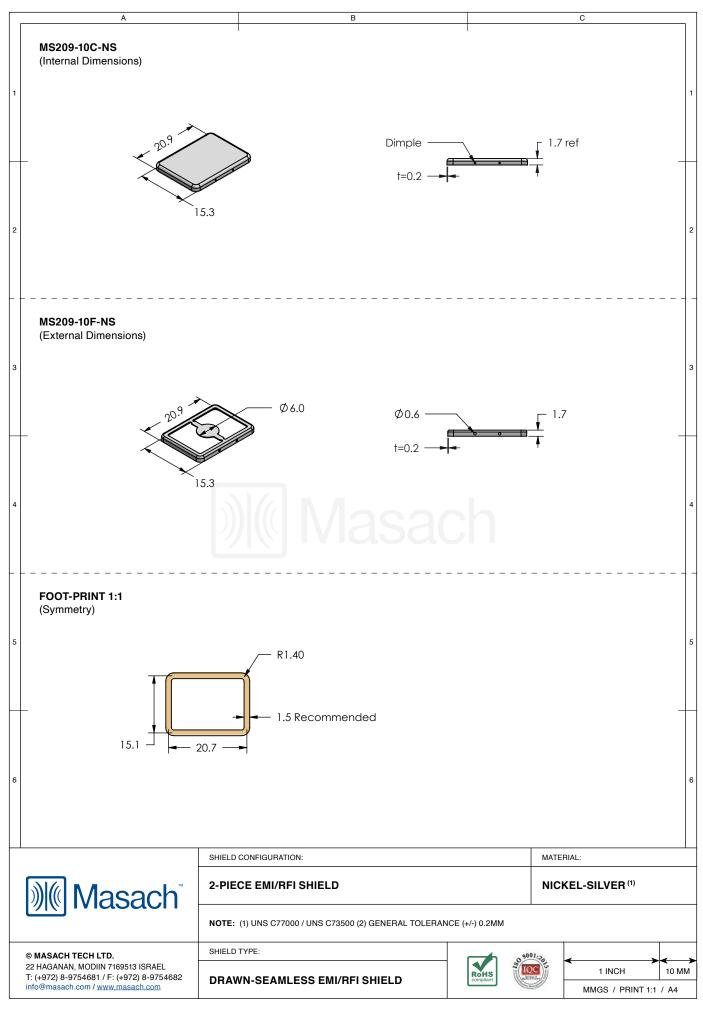

## MS209-10\*

## **DRAWN-SEAMLESS EMI/RFI SHIELD**

## \*OPTIONAL SHIELD CONFIGURATIONS

| ITEM P/N     | ITEM DESCRIPTION                    | MATERIAL         |  |  |
|--------------|-------------------------------------|------------------|--|--|
| MS209-10C    | 2-PIECE EMI/RFI SHIELD COVER        | TIN-PLATED STEEL |  |  |
| MS209-10F    | 2-PIECE EMI/RFI SHIELD <b>FRAME</b> | TIN-PLATED STEEL |  |  |
| MS209-10S    | 1-PIECE EMI/RFI SHIELD              | TIN-PLATED STEEL |  |  |
| MS209-10C-NS | 2-PIECE EMI/RFI SHIELD COVER        | NICKEL-SILVER    |  |  |
| MS209-10F-NS | 2-PIECE EMI/RFI SHIELD <b>FRAME</b> | NICKEL-SILVER    |  |  |
| MS209-10S-NS | 1-PIECE EMI/RFI <b>SHIELD</b>       | NICKEL-SILVER    |  |  |

TIN-PLATED STEEL: CRS ELECTROLYTIC TINPLATE NICKEL-SILVER: UNS C77000 / UNS C73500

|                                                                                | SHIELD CONFIGURATION: |                   | MATE                                                                                                                                                                                                                                                                                                                                                                                                                                                                                                                                                                                                                                                                                                                                                                                                                                                                                                                                                                                                                                                                                                                                                                                                                                                                                                                                                                                                                                                                                                                                                                                                                                                                                                                                                                                                                                                                                                                                                                                                                                                                                                                           | MATERIAL:             |  |
|--------------------------------------------------------------------------------|-----------------------|-------------------|--------------------------------------------------------------------------------------------------------------------------------------------------------------------------------------------------------------------------------------------------------------------------------------------------------------------------------------------------------------------------------------------------------------------------------------------------------------------------------------------------------------------------------------------------------------------------------------------------------------------------------------------------------------------------------------------------------------------------------------------------------------------------------------------------------------------------------------------------------------------------------------------------------------------------------------------------------------------------------------------------------------------------------------------------------------------------------------------------------------------------------------------------------------------------------------------------------------------------------------------------------------------------------------------------------------------------------------------------------------------------------------------------------------------------------------------------------------------------------------------------------------------------------------------------------------------------------------------------------------------------------------------------------------------------------------------------------------------------------------------------------------------------------------------------------------------------------------------------------------------------------------------------------------------------------------------------------------------------------------------------------------------------------------------------------------------------------------------------------------------------------|-----------------------|--|
| <b>Masach</b> Masach ™                                                         |                       |                   |                                                                                                                                                                                                                                                                                                                                                                                                                                                                                                                                                                                                                                                                                                                                                                                                                                                                                                                                                                                                                                                                                                                                                                                                                                                                                                                                                                                                                                                                                                                                                                                                                                                                                                                                                                                                                                                                                                                                                                                                                                                                                                                                |                       |  |
| © MASACH TECH LTD.                                                             | SHIELD TYPE:          | <u></u>           | 9001:22                                                                                                                                                                                                                                                                                                                                                                                                                                                                                                                                                                                                                                                                                                                                                                                                                                                                                                                                                                                                                                                                                                                                                                                                                                                                                                                                                                                                                                                                                                                                                                                                                                                                                                                                                                                                                                                                                                                                                                                                                                                                                                                        |                       |  |
| 22 HAGANAN, MODIIN 7169513 ISRAEL<br>T: (+972) 8-9754681 / F: (+972) 8-9754682 |                       | RoHS<br>compliant | IQC STATE OF THE PARTY OF THE P | 1 INCH 10 MM          |  |
| info@masach.com/www.masach.com                                                 |                       | compliant         |                                                                                                                                                                                                                                                                                                                                                                                                                                                                                                                                                                                                                                                                                                                                                                                                                                                                                                                                                                                                                                                                                                                                                                                                                                                                                                                                                                                                                                                                                                                                                                                                                                                                                                                                                                                                                                                                                                                                                                                                                                                                                                                                | MMGS / PRINT 1:1 / A4 |  |