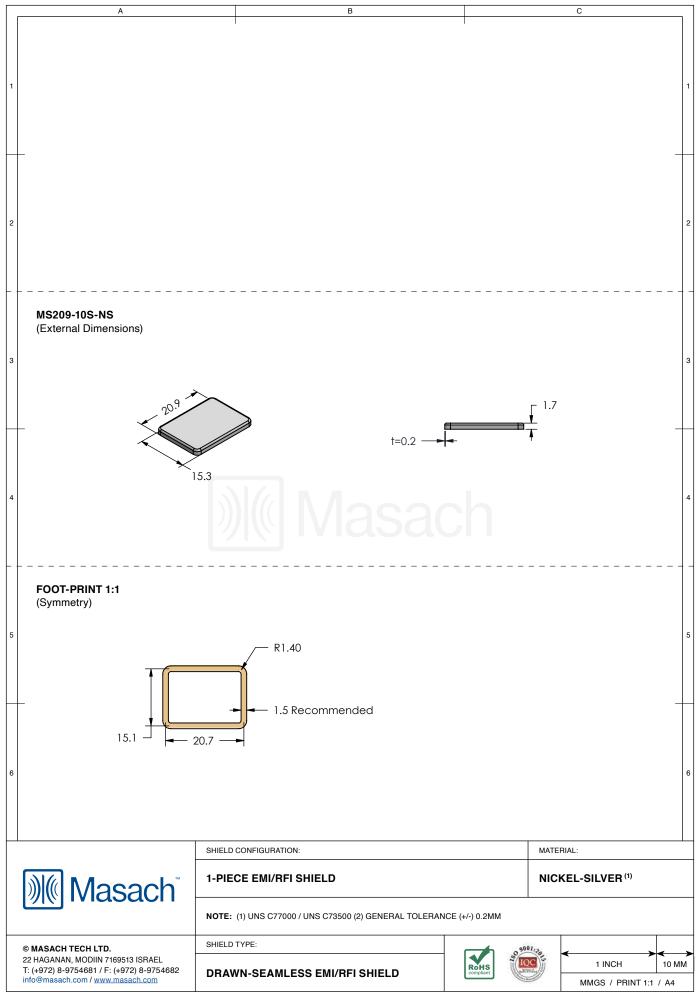

## MS209-10\*

## **DRAWN-SEAMLESS EMI/RFI SHIELD**

## \*OPTIONAL SHIELD CONFIGURATIONS

| ITEM P/N     | ITEM DESCRIPTION                    | MATERIAL         |  |  |
|--------------|-------------------------------------|------------------|--|--|
| MS209-10C    | 2-PIECE EMI/RFI SHIELD COVER        | TIN-PLATED STEEL |  |  |
| MS209-10F    | 2-PIECE EMI/RFI SHIELD <b>FRAME</b> | TIN-PLATED STEEL |  |  |
| MS209-10S    | 1-PIECE EMI/RFI SHIELD              | TIN-PLATED STEEL |  |  |
| MS209-10C-NS | 2-PIECE EMI/RFI SHIELD COVER        | NICKEL-SILVER    |  |  |
| MS209-10F-NS | 2-PIECE EMI/RFI SHIELD <b>FRAME</b> | NICKEL-SILVER    |  |  |
| MS209-10S-NS | 1-PIECE EMI/RFI <b>SHIELD</b>       | NICKEL-SILVER    |  |  |