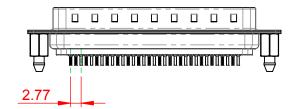

OPERATING TEMPERATURE: -55°C ~ 85°C

CURRENT RATING: 3A PER CONTACT CONTACT RESISTANCE: 25mQ MAX. INSULATOR RESISTANCE: 5000MΩ min. DIELECTRIC WITHSTANDING VOLTAGE: 1000V AC rms

| 627 SERIES D-SUB CONNECTOR                                                     |                                                                                                                                                                                                                | SW REFERENCE NO.: 627 ASSEMBLY  |                  |       |
|--------------------------------------------------------------------------------|----------------------------------------------------------------------------------------------------------------------------------------------------------------------------------------------------------------|---------------------------------|------------------|-------|
|                                                                                |                                                                                                                                                                                                                | DRAWN: C.B                      | DATE: AUG. 01/20 | 018   |
|                                                                                |                                                                                                                                                                                                                | CHECKED:                        | DATE:            |       |
| EDAC INC<br>TORONTO, ONTARIO<br>CANADA<br>YOUR CONNECTION TO QUALITY & SERVICE | THESE DRAWINGS AND SPECIFICATIONS<br>ARE THE PROPERTY OF EDAC INC.,AND<br>SHALL NOT BE REPRODUCED,OR COPIED<br>OR USED AS THE BASIS FOR THE<br>MANUFACTURE OR SALE OF APPARATUS<br>WITHOUT WRITTEN PERMISSION. | SCALE: 1:1                      | SHEET 1 OF       | 1     |
|                                                                                |                                                                                                                                                                                                                | DRAWING NUMBER: 627-050-228-546 |                  | ISSUE |
|                                                                                |                                                                                                                                                                                                                | PART NUMBER: 627-050-           | 228-546          | 1     |