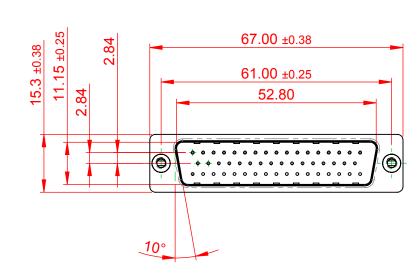

OPERATING TEMPERATURE: -55°C ~ 85°C

CURRENT RATING: 3A PER CONTACT CONTACT RESISTANCE: 25mQ MAX. INSULATOR RESISTANCE: 5000MΩ min. DIELECTRIC WITHSTANDING VOLTAGE: 1000V AC rms

| 627 SERIES D-SUB CONNECTOR                                                     |                                                                                                                                                                                                                | SW REFERENCE NO.: 627 ASSEMBLY  |                  |       |
|--------------------------------------------------------------------------------|----------------------------------------------------------------------------------------------------------------------------------------------------------------------------------------------------------------|---------------------------------|------------------|-------|
|                                                                                |                                                                                                                                                                                                                | DRAWN: C.B                      | DATE: AUG. 01/20 | 018   |
|                                                                                |                                                                                                                                                                                                                | CHECKED:                        | DATE:            |       |
| EDAC INC<br>TORONTO, ONTARIO<br>CANADA<br>YOUR CONNECTION TO QUALITY & SERVICE | THESE DRAWINGS AND SPECIFICATIONS<br>ARE THE PROPERTY OF EDAC INC.,AND<br>SHALL NOT BE REPRODUCED,OR COPIED<br>OR USED AS THE BASIS FOR THE<br>MANUFACTURE OR SALE OF APPARATUS<br>WITHOUT WRITTEN PERMISSION. | SCALE: 1:1                      | SHEET 1 OF       | 1     |
|                                                                                |                                                                                                                                                                                                                | DRAWING NUMBER: 627-050-228-546 |                  | ISSUE |
|                                                                                |                                                                                                                                                                                                                | PART NUMBER: 627-050-           | 228-546          | 1     |