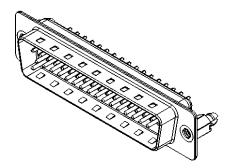

OPERATING TEMPERATURE: -55°C ~ 85°C

CURRENT RATING: 3A PER CONTACT CONTACT RESISTANCE: 25mQ MAX. INSULATOR RESISTANCE: 5000MΩ min. DIELECTRIC WITHSTANDING VOLTAGE: 1000V AC rms

| 627 SERIES D-SUB CONNECTOR                                                     |                                                                                                                                                                                                                | SW REFERENCE NO.: 627 ASSEMBLY  |                  |       |
|--------------------------------------------------------------------------------|----------------------------------------------------------------------------------------------------------------------------------------------------------------------------------------------------------------|---------------------------------|------------------|-------|
|                                                                                |                                                                                                                                                                                                                | DRAWN: C.B                      | DATE: AUG. 01/20 | 018   |
|                                                                                |                                                                                                                                                                                                                | CHECKED:                        | DATE:            |       |
| EDAC INC<br>TORONTO, ONTARIO<br>CANADA<br>YOUR CONNECTION TO QUALITY & SERVICE | THESE DRAWINGS AND SPECIFICATIONS<br>ARE THE PROPERTY OF EDAC INC.,AND<br>SHALL NOT BE REPRODUCED,OR COPIED<br>OR USED AS THE BASIS FOR THE<br>MANUFACTURE OR SALE OF APPARATUS<br>WITHOUT WRITTEN PERMISSION. | SCALE: 1:1                      | SHEET 1 OF       | 1     |
|                                                                                |                                                                                                                                                                                                                | DRAWING NUMBER: 627-050-228-546 |                  | ISSUE |
|                                                                                |                                                                                                                                                                                                                | PART NUMBER: 627-050-           | 228-546          | 1     |