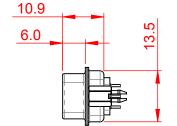

OPERATING TEMPERATURE: -55°C ~ 85°C

CURRENT RATING: 3A PER CONTACT CONTACT RESISTANCE: 25mQ MAX. INSULATOR RESISTANCE: 5000MΩ min. DIELECTRIC WITHSTANDING VOLTAGE: 1000V AC rms

| 627 SERIES D-SUB CONNECTOR                                                     |                                                                                                                                                                                                                | SW REFERENCE NO.: 627 ASSEMBLY  |                  |       |
|--------------------------------------------------------------------------------|----------------------------------------------------------------------------------------------------------------------------------------------------------------------------------------------------------------|---------------------------------|------------------|-------|
|                                                                                |                                                                                                                                                                                                                | DRAWN: C.B                      | DATE: AUG. 01/20 | 018   |
|                                                                                |                                                                                                                                                                                                                | CHECKED:                        | DATE:            |       |
| EDAC INC<br>TORONTO, ONTARIO<br>CANADA<br>YOUR CONNECTION TO QUALITY & SERVICE | THESE DRAWINGS AND SPECIFICATIONS<br>ARE THE PROPERTY OF EDAC INC.,AND<br>SHALL NOT BE REPRODUCED,OR COPIED<br>OR USED AS THE BASIS FOR THE<br>MANUFACTURE OR SALE OF APPARATUS<br>WITHOUT WRITTEN PERMISSION. | SCALE: 1:1                      | SHEET 1 OF       | 1     |
|                                                                                |                                                                                                                                                                                                                | DRAWING NUMBER: 627-050-228-546 |                  | ISSUE |
|                                                                                |                                                                                                                                                                                                                | PART NUMBER: 627-050-           | 228-546          | 1     |