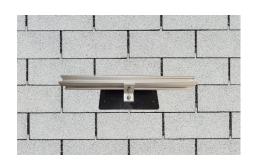

# **Applications**

- Residential / Commercial Solar
- Remote Cabins
- Utility Sheds

\*Picture shows with short rail section for convenience

### **Description**

Tycon Solar® TPSM-ROOF-MOUNT solar panel mounting system contains all components necessary to mount quantity 2 (250-360W) solar panels to an asphalt shingled roof. The extra strength aluminum brackets with flashing and the rail systems can accommodate many different size solar panels, providing greater flexibility. The kit is expandable and linkable in order add additional panels. This requires purchase of 1 kit for every 2 solar panels to be mounted.