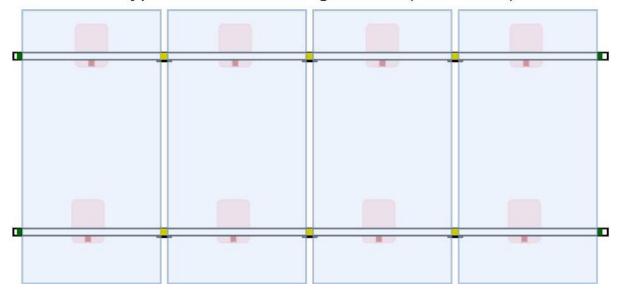

\*Picture shows with short rail section for convenience

Typical 4 Panel Configuration (2x 2Panel)

System Ordering:
TPSM-ROOF-MOUNT Asphalt Shingle Roof Mount Kit for two 250-360W Solar Panels