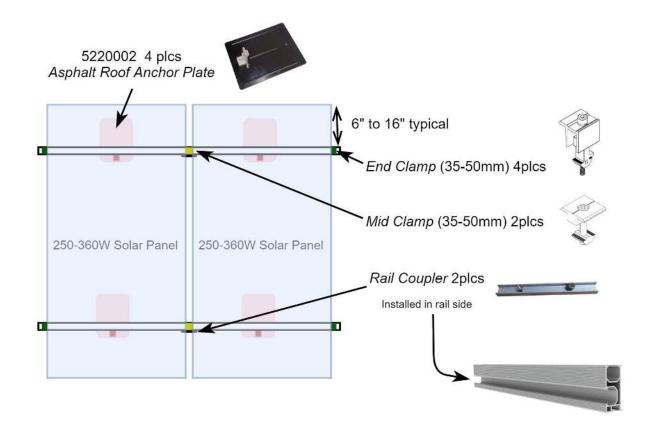

### **Description**

Tycon Solar® TPSM-ROOF-MOUNT solar panel mounting system contains all components necessary to mount quantity 2 (250-360W) solar panels to an asphalt shingled roof. The extra strength aluminum brackets with flashing and the rail systems can accommodate many different size solar panels, providing greater flexibility. The kit is expandable and linkable in order add additional panels. This requires purchase of 1 kit for every 2 solar panels to be mounted.

\*Picture shows with short rail section for convenience

Typical 4 Panel Configuration (2x 2Panel)

System Ordering:
TPSM-ROOF-MOUNT Asphalt Shingle Roof Mount Kit for two 250-360W Solar Panels