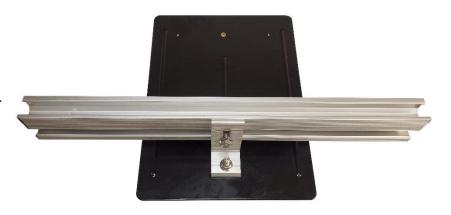

# **Applications**

- Residential / Commercial Solar
- Remote Cabins
- Utility Sheds

\*Picture shows with short rail section for convenience

### **Description**

Tycon Solar® TPSM-ROOF-MOUNT solar panel mounting system contains all components necessary to mount quantity 2 (250-360W) solar panels to an asphalt shingled roof. The extra strength aluminum brackets with flashing and the rail systems can accommodate many different size solar panels, providing greater flexibility. The kit is expandable and linkable in order add additional panels. This requires purchase of 1 kit for every 2 solar panels to be mounted.