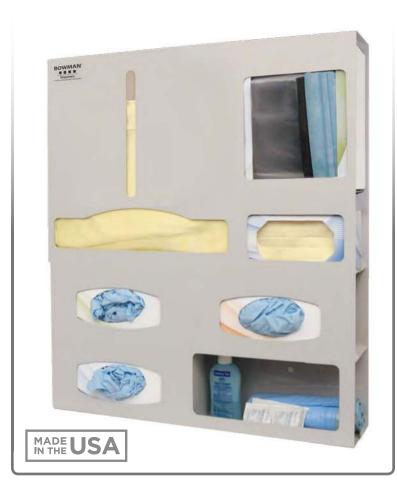

### **Product Description:**

- **Protection System**
- Holds disposable or reuseable gowns, aprons, or coveralls/ . jumpsuits, three - four boxes of gloves, one box of earloop masks, one box of face shields, and miscellaneous items
- Keyholes for wall mounting, or door hanger cut out for use with wall or door hanger
- Quartz Beige Powder-Coated Aluminum •

#### **Dispenses**:

- Top left: Gowns, aprons, or coveralls/jumpsuits no larger than 14.40"W x 4.50"D (36.6 cm x 11.4 cm)
- Top right: Box(es) no larger than 8.10"W x 9.60"H x 4.50"D (20.6 cm x 24.4 cm x 11.4 cm)
- Middle right: Box(es) no larger than 8.20"W x 5.00"H x 4.50"D (20.8 cm x 12.7 cm x 11.4 cm)
- Bottom: Box(es) no larger than 11.30"W x 5.40"H x 4.00"D (28.7 cm x 13.7 cm x 10.2 cm) and/or miscellaneous items