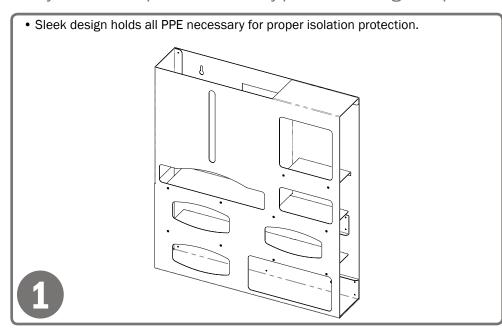

### **Product Description:**

- **Protection System**
- Holds disposable or reuseable gowns, aprons, or coveralls/ . jumpsuits, three - four boxes of gloves, one box of earloop masks, one box of face shields, and miscellaneous items
- Keyholes for wall mounting, or door hanger cut out for use with wall or door hanger
- Quartz Beige Powder-Coated Aluminum •

#### **Dispenses**:

- Top left: Gowns, aprons, or coveralls/jumpsuits no larger than 14.40"W x 4.50"D (36.6 cm x 11.4 cm)
- Top right: Box(es) no larger than 8.10"W x 9.60"H x 4.50"D (20.6 cm x 24.4 cm x 11.4 cm)
- Middle right: Box(es) no larger than 8.20"W x 5.00"H x 4.50"D (20.8 cm x 12.7 cm x 11.4 cm)
- Bottom: Box(es) no larger than 11.30"W x 5.40"H x 4.00"D (28.7 cm x 13.7 cm x 10.2 cm) and/or miscellaneous items