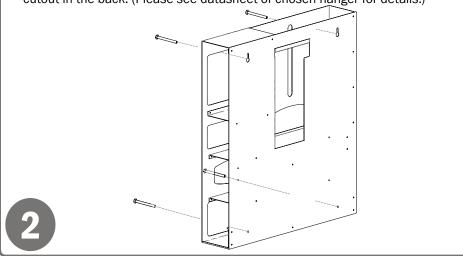

# Installation

Always mount dispensers securely prior to loading with product.

- Mount securely to a wall with screws approved and supplied by building maintenance.
- Dispenser can be mounted onto a BOWMAN® door or wall hanger through the cutout in the back. (Please see datasheet of chosen hanger for details.)

### Parts included:

- Dispenser
- **Tools Required:** 
  - No tools required to assemble dispenser

Care and Construction Powder-Coated Aluminum