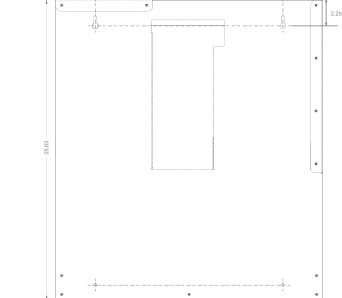

#### Package Specifications:

- 26"L x 6"W x 32"H (66.0 cm x 15.2 cm x 81.3 cm) •
- 11.0 lbs (5.0 kg) approximated

**Product Specifications** (overall external dimensions):

- 22.75"W x 25.63"H x 4.58"D (57.8 cm x 65.1 cm x 11.6 cm)
- 7.6 lbs (3.4 kg) approximated