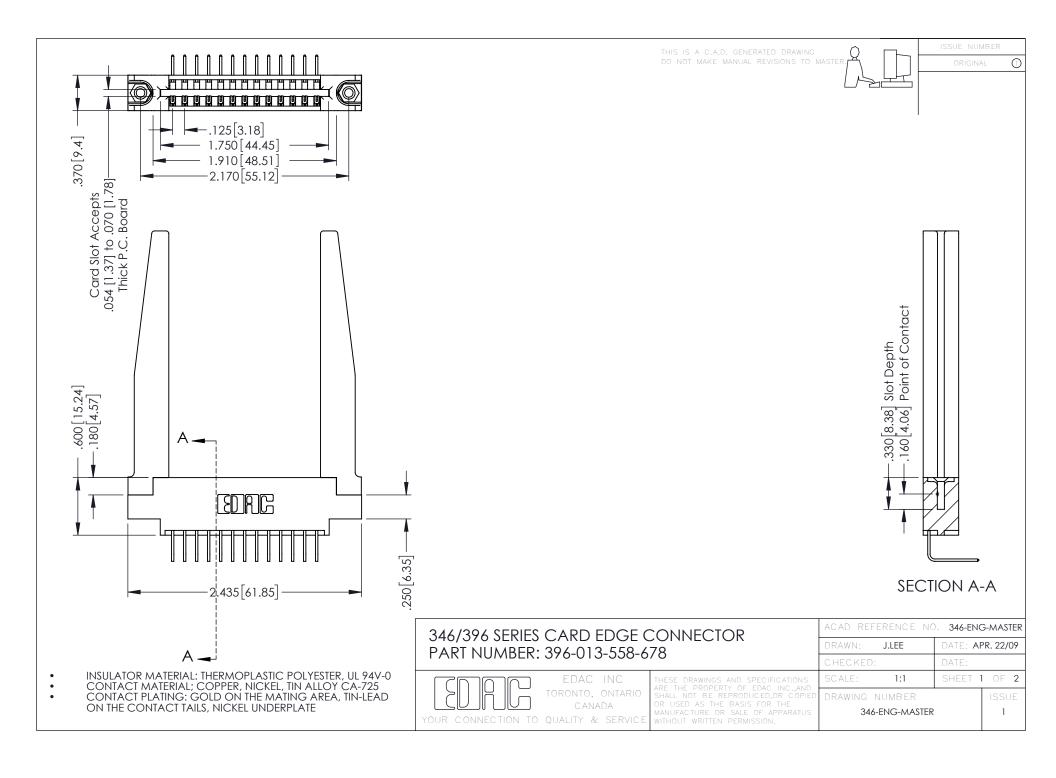

**Contact Code 555** 

**Contact Code 556** 

INSULATOR MATERIAL: THERMOPLASTIC POLYESTER, UL 94V-0 CONTACT MATERIAL; COPPER, NICKEL, TIN ALLOY CA-725 CONTACT PLATING: GOLD ON THE MATING AREA, TIN-LEAD

ON THE CONTACT TAILS, NICKEL UNDERPLATE

## 346/396 SERIES CARD EDGE CONNECTOR CONTACT CODE 555,556,558,559,560 DIMENSIONS

YOUR CONNECTION TO QUALITY & SERVICE

|   | ACAD REFERENCE NO. 346-ENG-MASTER |                  |
|---|-----------------------------------|------------------|
|   | DRAWN: J.LEE                      | DATE: APR. 22/09 |
|   | CHECKED:                          | DATE:            |
|   | SCALE: 1:1                        | SHEET 2 OF 2     |
| D | DRAWING NUMBER                    | ISSUE            |

346-ENG-MASTER