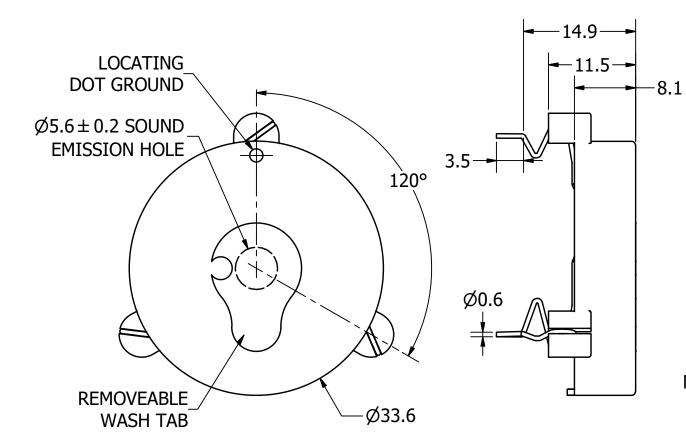

P.C. PIN HOLE PATTERN

## **NOTES:**

- 1. ALL DIMENSIONS ARE IN MILLIMETERS.
- 2. SPECIFICATIONS SUBJECT TO CHANGE OR WITHDRAWL WITHOUT NOTICE.
- 3. THIS PART IS RoHS 2002/95/EC COMPLIANT.
- 4. PART WASHABLE USING DEIONIZED WATER, OR PURE ISOPROPYL ALCOHOL.

PUI AT-3425-TWT-R

Transducer (Piezo)

n Sheet 1/1