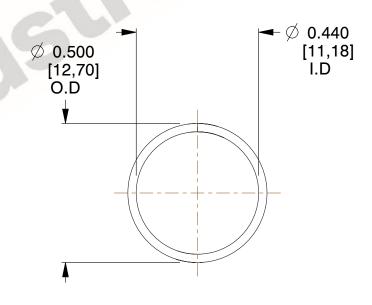

## **NOTES:**

1. Material: Stainless Steel

2. Finish: Glod Irridite

3. Ends: Closed

4. Total Coils: 10.000

Sugg. Max. Deflection: 0.250 (in)
 Sugg. Max. Load: 2.300 (lbs)

7. All Drawing Dimensions are in Inches [mm]