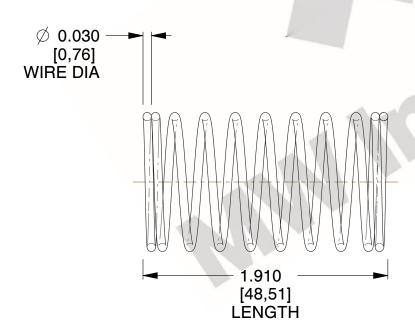

## **NOTES:**

1. Material: Stainless Steel

2. Finish: Glod Irridite

3. Ends: Closed

4. Total Coils: 10.000

Sugg. Max. Deflection: 0.250 (in)
 Sugg. Max. Load: 2.300 (lbs)

7. All Drawing Dimensions are in Inches [mm]