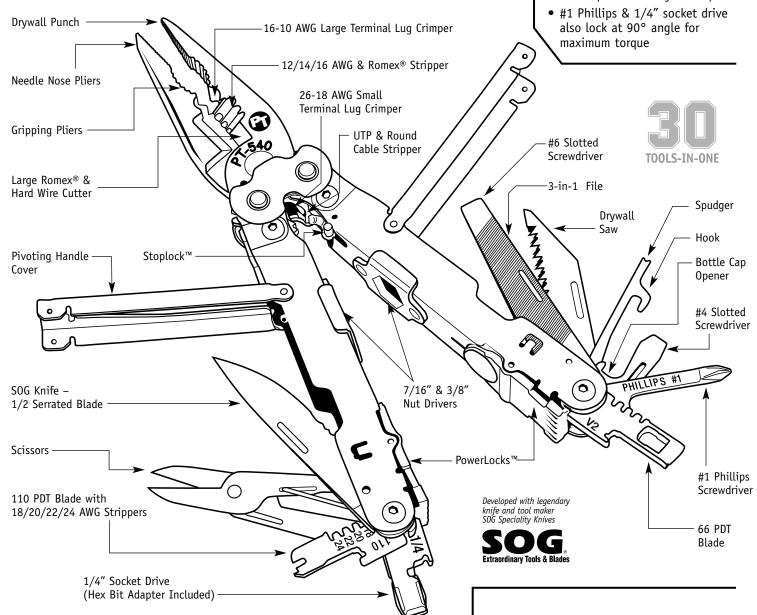

## PowerPlay™ PT-540

## This tool is beyond ordinary – it's the ultimate solution!

# It's like having a complete kit that fits in the palm of your hand.

- Always have the right tool handy
- Eliminate unnecessary trips back to the truck
- Increased productivity & time saved means more money in your pocket

#### Other cool features!

- Effortless one-hand flip open
- Pivoting handle-covers protect palms from folding components
- Compound Leverage System™ delivers 2x the cutting & gripping power with less hand force
- Bit adapter holds any & all 1/4" bits