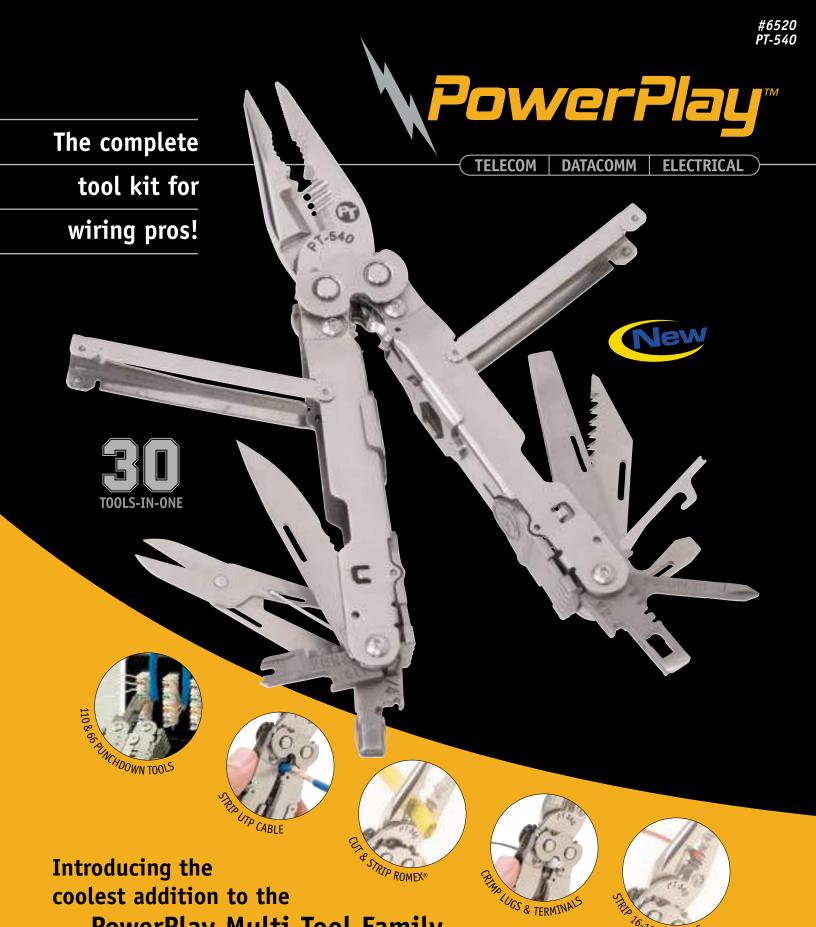

## PowerPlay™ PT-540

## This tool is beyond ordinary – it's the ultimate solution!

# It's like having a complete kit that fits in the palm of your hand.

- Always have the right tool handy
- Eliminate unnecessary trips back to the truck
- Increased productivity & time saved means more money in your pocket

#### Other cool features!

- Effortless one-hand flip open
- Pivoting handle-covers protect palms from folding components
- Compound Leverage System™ delivers 2x the cutting & gripping power with less hand force
- Bit adapter holds any & all 1/4" bits