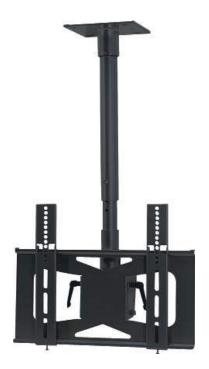

## **LCD-MID-CB**

Mid-Size Flat Panel Ceiling Mount

## **Product Features:**

Holds 27" - 42" flat panels

Maximum flat hole pattern - 410mm x 340mm

Mast telescopes 23" - 35"

Rotates 360° / Adjustable -5° to +20° tilt

Cable management through the center of the mast

Load capacity - 100 lbs

Black powder coat finish

Also available in silver finish (LCD-MID-C)