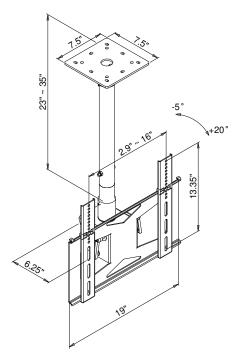

## **Product Features:**

Holds 27" - 42" flat panels

Maximum flat hole pattern - 410mm x 340mm

Mast telescopes 23" - 35"

Rotates 360° / Adjustable -5° to +20° tilt

Cable management through the center of the mast

## **Product Specifications:**

(for Architects & Engineers)

The ceiling mount for mid-sized flat panels shall be the Video Mount Products (VMP) LCD-MID-C. The mount shall primarily be constructed of formed steel and shall incorporate arc welds and spot welds. The mount shall be capable of adjusting to accommodate a wide variety of flat panels ranging in size from 27" to 42" and not necessarily be model specific. The adjustable mounting rails shall be capable of accommodating a maximum hole pattern of 410 mm wide and 340 mm tall. The mount shall be capable allowing a tilt ranging from -5° to +20° and allow for a 360° swivel. The load capacity shall be 100 lbs.