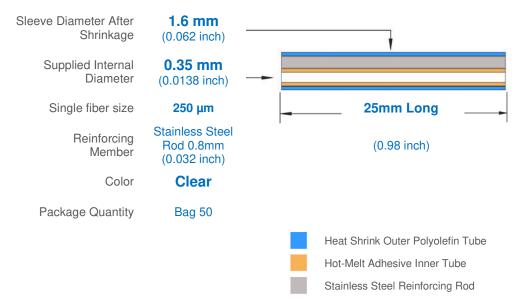

## **Product Specification**



## PS-6A-X25PS

Fiber optic fusion splice protector sleeve

\_\_\_\_\_

## **Product Dimensions**



## **Product Features**

- Provides mechanical and environmental protection to fiber splices after fusion splicing
- Bellcore (Telcordia) GR-1380-CORE Certification
- UL 224 approved YDPU2.E467437 high quality materials
- Pre-shrunk heat bonded design for faster installation
- Single fibre aperture for easier fiber insertion
- Stainless steel reinforcing pin
- 25+ years of specialist manufacturing experience with proven long-term reliability
- Compatible with most optic fibers, splice trays and splice ovens
- RoHS & REACH Compliant and Conflict Free









Member #0240

www.finishadapt.com

© 2019 Finishadapt Ltd v.001