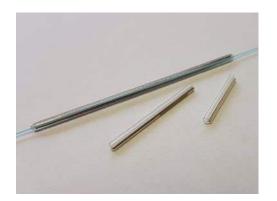

## PS-6A-X25PS

Fiber optic fusion splice protector sleeve

\_\_\_\_\_

## **Product Features**

- Provides mechanical and environmental protection to fiber splices after fusion splicing
- Bellcore (Telcordia) GR-1380-CORE Certification
- UL 224 approved YDPU2.E467437 high quality materials
- Pre-shrunk heat bonded design for faster installation
- Single fibre aperture for easier fiber insertion
- Stainless steel reinforcing pin
- 25+ years of specialist manufacturing experience with proven long-term reliability
- Compatible with most optic fibers, splice trays and splice ovens
- RoHS & REACH Compliant and Conflict Free