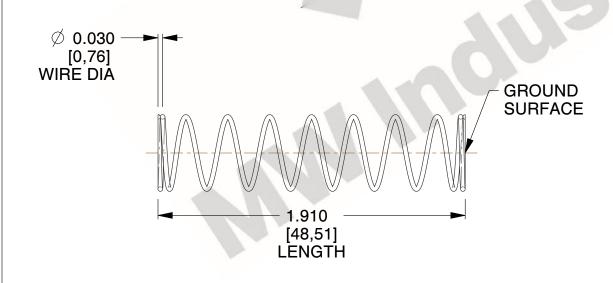

## **NOTES:**

1. Material: Music Wire 2. Finish: Glod Irridite

3. Ends: Closed and Ground

4. Total Coils: 10.000

5. Sugg. Max. Deflection: 0.830 (in) 6. Sugg. Max. Load: 2.300 (lbs)

7. All Drawing Dimensions are in Inches [mm]