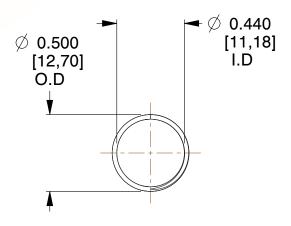

## **NOTES:**

1. Material: Music Wire 2. Finish: Glod Irridite

3. Ends: Closed and Ground

4. Total Coils: 10.000

5. Sugg. Max. Deflection: 0.830 (in) 6. Sugg. Max. Load: 2.300 (lbs)

7. All Drawing Dimensions are in Inches [mm]