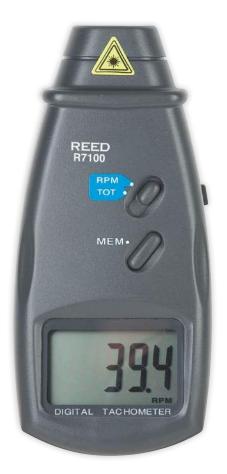

## Photo / Contact Tachometer Model R7100

## **Features**

- Dual function unit with both contact and non-contact capabilities
- Provides fast and accurate RPM (revolutions per min) measurements of rotating objects and surface speed measurements MPM (meters per min) with included contact adapters
- Built-in laser pointer identifies target area
- Internal memory recalls maximum, minimum values as well as last value stored
- Large LCD display and low battery indicator
- Includes reflective tape, large and small cone tip adapters, funnel adapter, wheel adapter, batteries, mounting screws, and hard carrying case

## **Specification**

RPM Range (Contact): 0.5 to 19,999 RPM Range (Photo): 2.5 to 99,999

Surface Speed Range : 0.05 to 1,999.9 m/min Resolution: Photo: 0.1 RPM ( $\leq$ 999.9)

1 RPM (>1000)

Contact: 0.1 RPM (≤999.9)